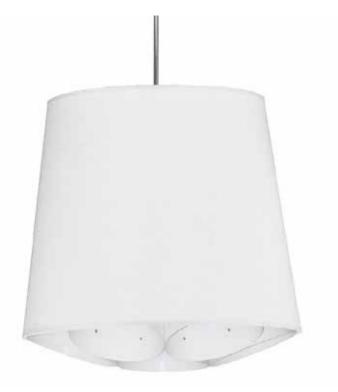

## HAD-M-790 - 1LT Hadleigh Pendant JTone WhMediumPolished Chrome

## 1 Light Hadleigh Pendant JTone White Medium Polished Chrome

| Height<br>Width/Length<br>Depth<br>Weight                                                               | 20<br>20<br>20<br>5        | No. of Bulbs<br>LED Compatible<br>Total Wattage                 | 1<br>LED Compatible<br>100                            |
|---------------------------------------------------------------------------------------------------------|----------------------------|-----------------------------------------------------------------|-------------------------------------------------------|
| Body Material<br>Finish/Color<br>Type of Finish                                                         | Fabric<br>White<br>Painted |                                                                 |                                                       |
| Bulb 1 Amount<br>Bulb 1 Base Type<br>Bulb 1 Max Watt.<br>Bulb 1 Included<br>Bulb 1 Lumens<br>Bulb 1 CRI | 1<br>E26<br>100<br>No      | Rated For<br>Voltage<br>Approval<br>Warranty<br>Instal Position | Dry<br>120V<br>cUL or equivalent<br>1 Year<br>Ceiling |