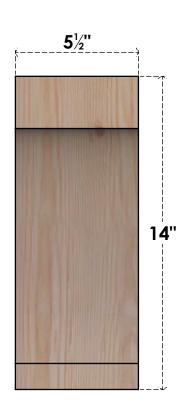

## BRC06X06X14IMP00SDF

5 1/2"W X 6"D X 14"H IMPERIAL SMOOTH BRACE, DOUGLAS FIR

SIDE