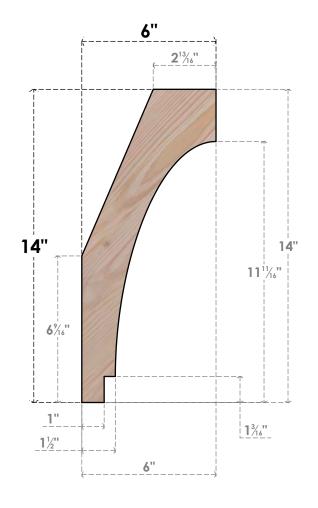

## BRC06X06X14IMP00SDF

5 1/2"W X 6"D X 14"H IMPERIAL SMOOTH BRACE, DOUGLAS FIR

SIDE