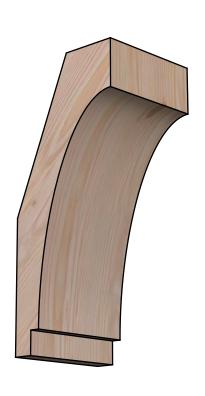

## BRC06X06X14IMP00SDF

5 1/2"W X 6"D X 14"H IMPERIAL SMOOTH BRACE, DOUGLAS FIR

SIDE