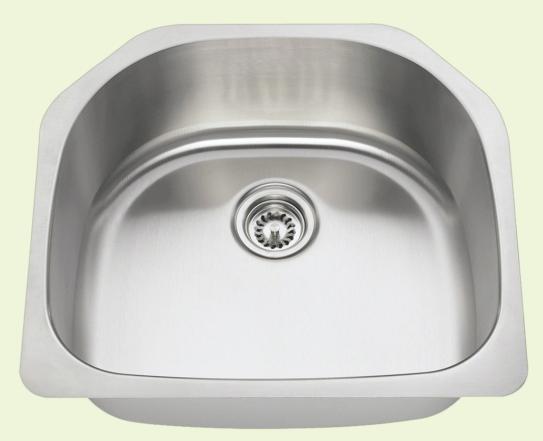

# 2421 D-Bowl Kitchen Sink

## **Stainless Steel**

Stainless Steel is the most popular choice for today's kitchens due to its clean look and durability. The beautiful brushed satin finish helps to hide small scratches that may occur over the lifetime of the sink. Our Stainless Steel sinks are made from high quality 14, 16, 18 or 20 gauge steel. Most models are made of one piece construction that ensures the sturdiest kitchen sink you will find. Our sinks are made from 300-series stainless steel and are guaranteed not to rust or stain. Each sink is fully insulated and has a sound dampening pad. Our stainless steel sinks are backed by a limited lifetime warranty.

23 1/2" x 21" x 9 1/4"
16- or 18-Gauge Steel Available
Certified High-Quality 304 Stainless Steel
Brushed Satin Finish
Offset Drain
Thick Sound Dampener Rubber Pad
Fully Insulated
Cardboard Cutout Template Included
Installation Hardware Included
cUPC Certified (Uniform Plumbing Code)
Lifetime Warranty