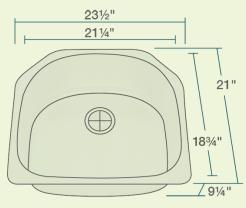

23 1/2" x 21" x 9 1/4"
16- or 18-Gauge Steel Available
Certified High-Quality 304 Stainless Steel
Brushed Satin Finish
Offset Drain
Thick Sound Dampener Rubber Pad
Fully Insulated
Cardboard Cutout Template Included
Installation Hardware Included
cUPC Certified (Uniform Plumbing Code)
Lifetime Warranty