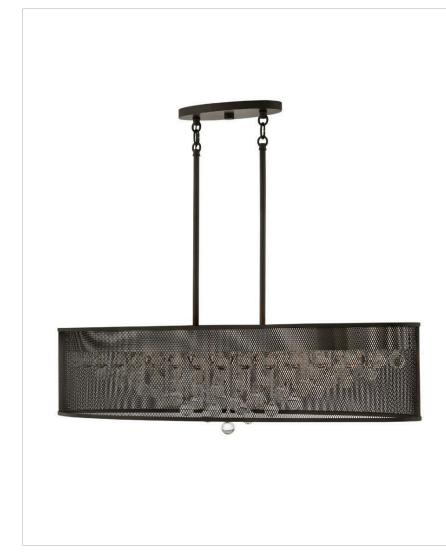

## FR38902BLK

EIGHT LIGHT LINEAR

Fiona features a sleek industrial Black mesh outer drum shade encircling tiered glass spheres for the ultimate pairing of industrial-chic design details.

| DETAILS   |        |
|-----------|--------|
| FINISH:   | Black* |
| MATERIAL: | Steel  |

## **PRODUCT DETAILS:**

- This fixture includes multiple down stems in various lengths to customize the installation height, including two 6" stems and four 12" stems.
- Suitable for use in dry (indoor) locations as defined by NEC and CEC. Meets United States UL Underwriters Laboratories & CSA Canadian Standards Association Product Safety Standards
- Fixture is oval in shape
- Striking and glamorous silhouette with luxe details and a rich finish makes a dramatic statement
- Striking black finish enhances design