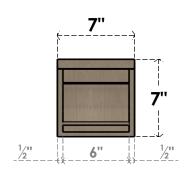

### ITEM NUMBER: CORU07X07X07EMRRCPR

7"W X 7"D X 7"H SERIES 1 WIDE EMERSON ROUGH CEDAR TIMBERTHANE FAUX WOOD CORBEL, PRIMED

# **FRONT PROFILE**