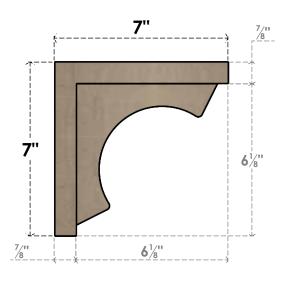

### ITEM NUMBER: CORU07X07X07EMRRCPR

7"W X 7"D X 7"H SERIES 1 WIDE EMERSON ROUGH CEDAR TIMBERTHANE FAUX WOOD CORBEL, PRIMED

# **SIDE PROFILE**