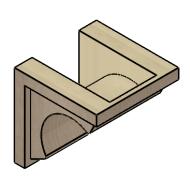

### ITEM NUMBER: CORU07X07X07EMRRCPR

7"W X 7"D X 7"H SERIES 1 WIDE EMERSON ROUGH CEDAR TIMBERTHANE FAUX WOOD CORBEL, PRIMED

## **ISOMETRIC**

**EKENA MILLWORK** 2300 WEST MAIN ST. CLARKSVILLE, TX 75426 TOLL FREE: 866-607-0453 WWW.EKENAMILLWORK.COM

GENERATED DATE: 01/28/2023

- 1. INSTALLATION TO BE COMPLETED IN ACCORDANCE WITH MANUFACTURER'S SPECIFICATIONS.
  2. DRAWING MAY NOT BE TO SCALE
  3. THIS DRAWING IS INTENDED FOR DESIGN AND PLANNING PURPOSES ONLY.
  4. ALL INFORMATION CONTAINED HEREIN WAS CURRENT AT THE TIME OF DEVELOPMENT BUT MUST BE REVIEWED AND APPROVED BY THE PRODUCT MANUFACTURER TO BE CONSIDERED ACCURATE.
- 5. TIMBERTHANE ARCHITECTURAL PRODUCTS ARE MADE FROM HIGH DENSITY URETHANE AND COME FACTORY PRIMED