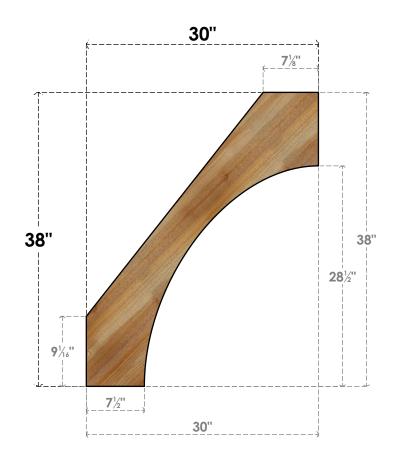

## BRC04X30X38WTL00RWR

4"W X 30"D X 38"H WESTLAKE ROUGH SAWN BRACE, WESTERN RED CEDAR

## **FRONT**

**EKENA MILLWORK** 2300 WEST MAIN ST. CLARKSVILLE, TX 75426 TOLL FREE: 866-607-0453 WWW.EKENAMILLWORK.COM