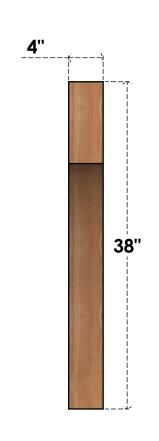

## BRC04X30X38WTL00RWR

4"W X 30"D X 38"H WESTLAKE ROUGH SAWN BRACE, WESTERN RED CEDAR

## SIDE