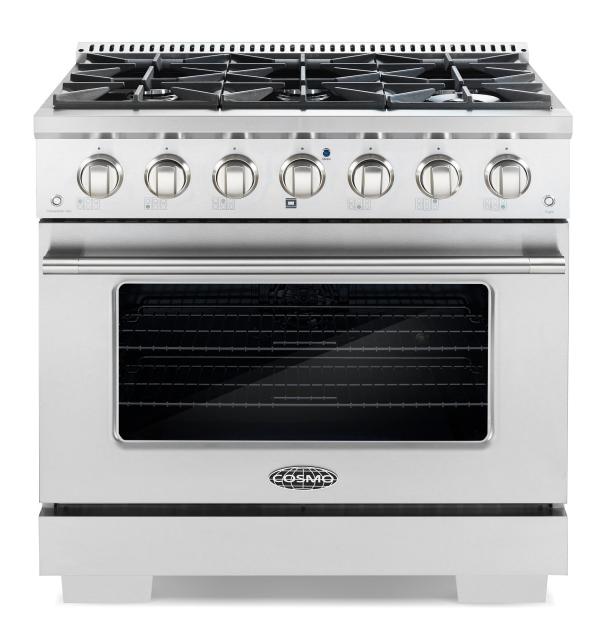

## COS-GRP366

Transform the way you cook with Cosmo's COS-GRP366 Gas Range. Cook a variety of different foods using the sealed, Italian-made 6 burner cooktop and convection oven with 4 functions.

## **Features**

- $\cdot$  Designed for freestanding or slide-in
- · 6 Italian-made sealed burners
- $\cdot$  4.5 cu. ft. convection oven
- $\cdot$  4 oven functions & oven light
- $\cdot$  Oven cavity ventilation system for safe heat dissipation
- · Cast iron grates
- · Solid Metal Knobs