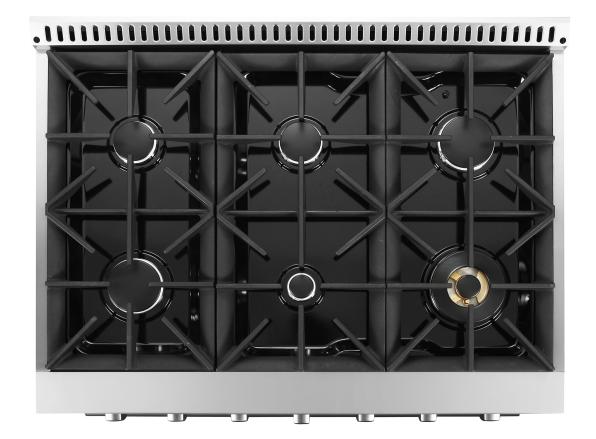

| Size           | 36 Inch / 4.5 cu. ft. Capacity                                                                                                                                                                                                                              |
|----------------|-------------------------------------------------------------------------------------------------------------------------------------------------------------------------------------------------------------------------------------------------------------|
| Fuel           | Gas                                                                                                                                                                                                                                                         |
| Installation   | Freestanding / Slide-In                                                                                                                                                                                                                                     |
| Controls       | Full Metal Knobs                                                                                                                                                                                                                                            |
| Oven           | Convection                                                                                                                                                                                                                                                  |
| Material       | 304-Grade Stainless Steel                                                                                                                                                                                                                                   |
| Electrical     | 120V / 60Hz, 8.37A                                                                                                                                                                                                                                          |
| Racks          | 2 Racks, 5 Positions                                                                                                                                                                                                                                        |
| Oven Functions | Bake, Broil, Convection Bake, Convection<br>Roast                                                                                                                                                                                                           |
| Burners        | <ul> <li>Front Right / 20,000 BTU</li> <li>Front Left / 15,000 BTU</li> <li>Right Rear / 12,000 BTU</li> <li>Left &amp; Mid Rear / 9,000 BTU</li> <li>Front Mid / 6,000 BTU</li> <li>Bake Burner / 22,000 BTU</li> <li>Broil Burner / 10,000 BTU</li> </ul> |