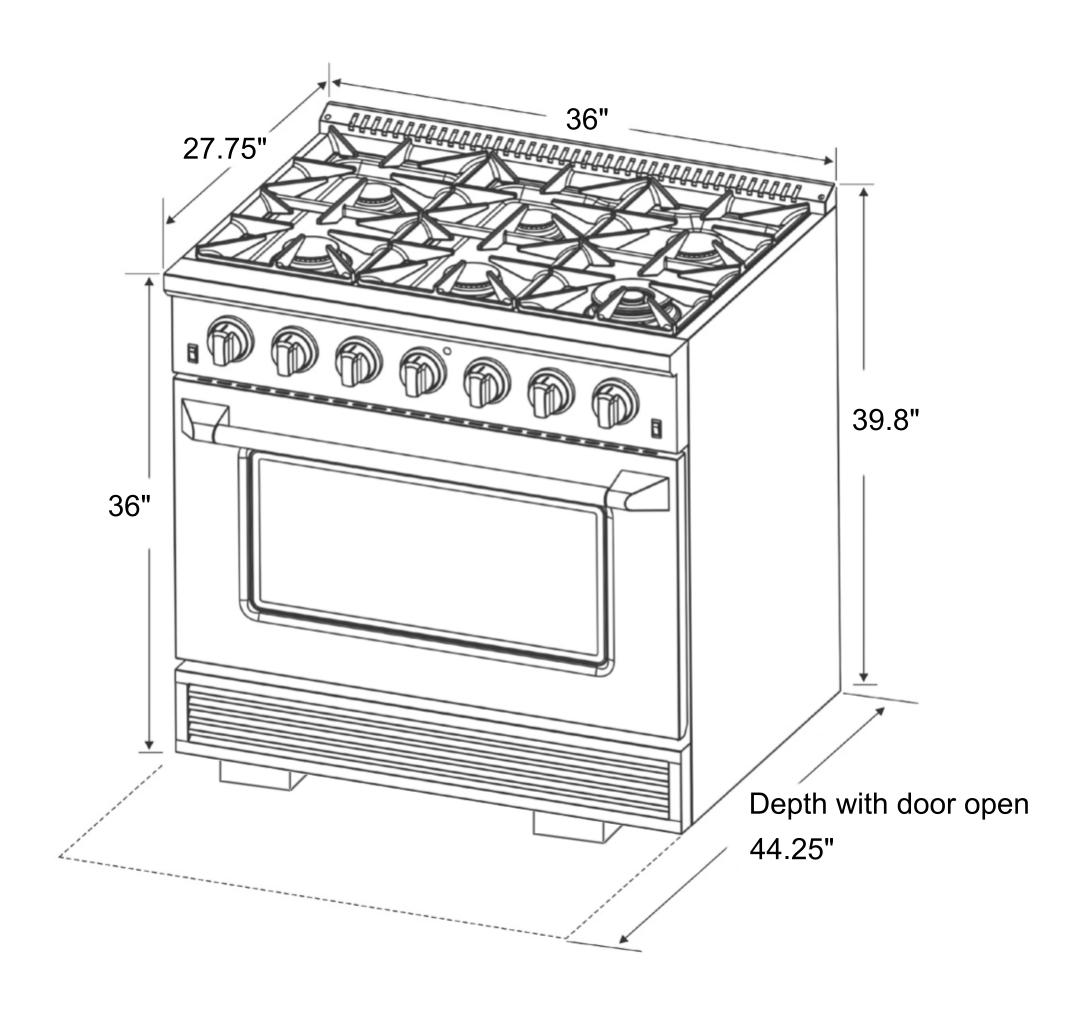

See Page 2 for dimensions

**COS-GRP366** Gas Range

Dimensions (WxDxH): 36" x 27.75" x 36-39.8"