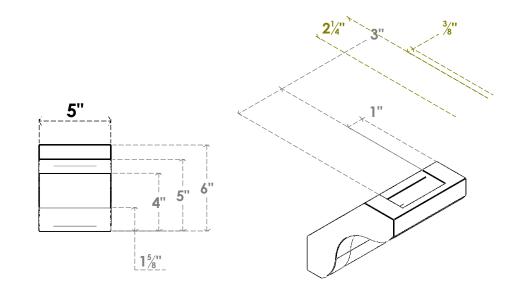

## ITEM NUMBER: BRCURO050X06000X06000STARCPR

5"W X 6"D X 6"H STANFIELD ROUGH CEDAR WOODGRAIN OPEN TIMBERTHANE BRACE, PRIMED TAN

**SIDE PROFILE** 

**FRONT PROFILE** 

**ISOMETRIC** 

GENERATED DATE: 04/05/2023