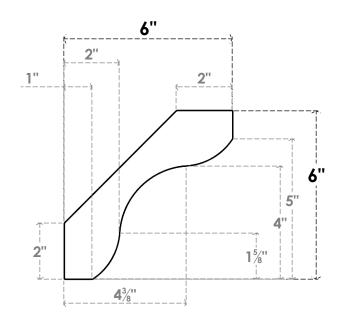

## ITEM NUMBER: BRCURO050X06000X06000STARCPR

5"W X 6"D X 6"H STANFIELD ROUGH CEDAR WOODGRAIN OPEN TIMBERTHANE BRACE, PRIMED TAN

**SIDE PROFILE** 

**FRONT PROFILE** 

**ISOMETRIC** 

GENERATED DATE: 04/05/2023