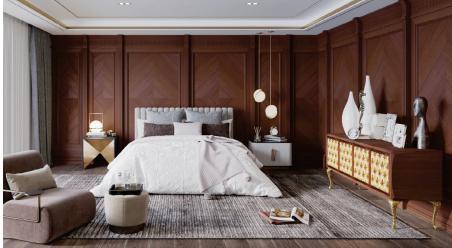

## Description

Customizable wall and ceiling panels, offering design flexibility and acoustic features. Indoor architectural product with fast and safe assembly, sophisticated environmental and sustainable.

This product presents clever solutions to create your own spaces. Various combinations can be achieved with different color and material alternatives such as natural wood veneer (oak, walnut, teak), lacquer, fabric. Perforated surface options with 2 different diameters providing sound absorption characteristics are also available. The geometry, the mass and the material of the surfaces provides effective sound scattering. The use of this product on walls and ceilings will allow even distribution of sound within the room where it is applied, and will prevent acoustical defects causing disturbance due to harsh sound reflections, acoustical glare, echo or flutter echo.

Use Residential, Commercial, Retail, Display Design, Cultural and

Entertainment Spaces, Private/Public Spaces, Bars, Restaurants.

Theaters

Applications Walls, Ceilings, Headboards, Separators, Acoustical Treatment