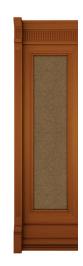

## Description

Customizable wall and ceiling panels, offering design flexibility and acoustic features. Indoor architectural product with fast and safe assembly, sophisticated environmental and sustainable.

This product presents clever solutions to create your own spaces. Various combinations can be achieved with different color and material alternatives such as natural wood veneer (oak, walnut, teak), lacquer, fabric. Perforated surface options with 2 different diameters providing sound absorption characteristics are also available. The geometry, the mass and the material of the surfaces provides effective sound scattering. The use of this product on walls and ceilings will allow even distribution of sound within the room where it is applied, and will prevent acoustical defects causing disturbance due to harsh sound reflections, acoustical glare, echo or flutter echo.

Highly-customizable (through different material and perforation Characteristics

combinations), decorative and acoustically functional, suitable for

reuse, easy application

Dimensions Width: 60 cm (23,62 "), 90 cm (35,43 "), 120 cm (47,24 ")