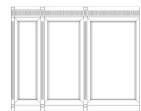

## Description

Customizable wall and ceiling panels, offering design flexibility and acoustic features. Indoor architectural product with fast and safe assembly, sophisticated environmental and sustainable.

This product presents clever solutions to create your own spaces. Various combinations can be achieved with different color and material alternatives such as natural wood veneer (oak, walnut, teak), lacquer, fabric. Perforated surface options with 2 different diameters providing sound absorption characteristics are also available. The geometry, the mass and the material of the surfaces provides effective sound scattering. The use of this product on walls and ceilings will allow even distribution of sound within the room where it is applied, and will prevent acoustical defects causing disturbance due to harsh sound reflections, acoustical glare, echo or flutter echo.

Highly-customizable (through different material and perforation Characteristics

combinations), decorative and acoustically functional, suitable for

reuse, easy application

Dimensions Width: 60 cm (23,62 "), 90 cm (35,43 "), 120 cm (47,24 ")