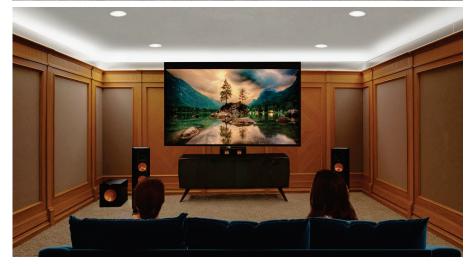

## Description

Customizable wall and ceiling panels, offering design flexibility and acoustic features. Indoor architectural product with fast and safe assembly, sophisticated environmental and sustainable.

This product presents clever solutions to create your own spaces. Various combinations can be achieved with different color and material alternatives such as natural wood veneer (oak, walnut, teak), lacquer, fabric. Perforated surface options with 2 different diameters providing sound absorption characteristics are also available. The geometry, the mass and the material of the surfaces provides effective sound scattering. The use of this product on walls and ceilings will allow even distribution of sound within the room where it is applied, and will prevent acoustical defects causing disturbance due to harsh sound reflections, acoustical glare, echo or flutter echo.

Use Residential, Commercial, Retail, Display Design, Cultural and

Entertainment Spaces, Private/Public Spaces, Bars, Restaurants.

Theaters

Applications Walls, Ceilings, Headboards, Separators, Acoustical Treatment