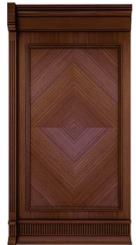

## Description

Customizable wall and ceiling panels, offering design flexibility and acoustic features. Indoor architectural product with fast and safe assembly, sophisticated environmental and sustainable.

This product presents clever solutions to create your own spaces. Various combinations can be achieved with different color and material alternatives such as natural wood veneer (oak, walnut, teak), lacquer, fabric. Perforated surface options with 2 different diameters providing sound absorption characteristics are also available. The geometry, the mass and the material of the surfaces provides effective sound scattering. The use of this product on walls and ceilings will allow even distribution of sound within the room where it is applied, and will prevent acoustical defects causing disturbance due to harsh sound reflections, acoustical glare, echo or flutter echo.

Highly-customizable (through different material and perforation Characteristics

combinations), decorative and acoustically functional, suitable for

reuse, easy application

Dimensions Width: 60 cm (23,62 "), 90 cm (35,43 "), 120 cm (47,24 ")