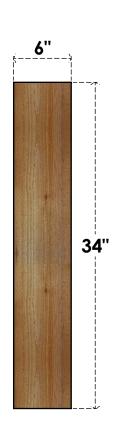

## BRC06X22X34TRAOORWR

6"W X 22"D X 34"H TRADITIONAL ROUGH SAWN BRACE, WESTERN RED CEDAR

## SIDE