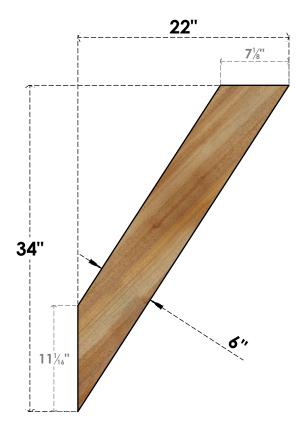

## BRC06X22X34TRAOORWR

6"W X 22"D X 34"H TRADITIONAL ROUGH SAWN BRACE, WESTERN RED CEDAR

## **FRONT**

**EKENA MILLWORK** 2300 WEST MAIN ST. CLARKSVILLE, TX 75426 TOLL FREE: 866-607-0453 WWW.EKENAMILLWORK.COM