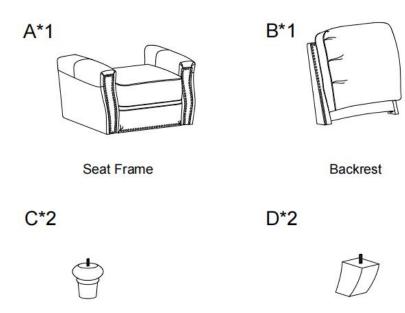

## PARTS LIST

Persons Required For Assembly:

Front Legs

Back Legs

## HARDWARE LIST

Pre attached to the product

Be sure to inspect all packing material carefully for small parts, that may have come loose inside the carton during shipment.