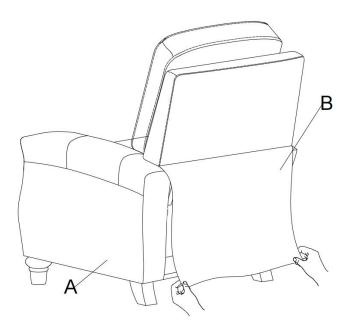

## PARTS LIST

Persons Required For Assembly:

Front Legs

Back Legs

#### STEP 1