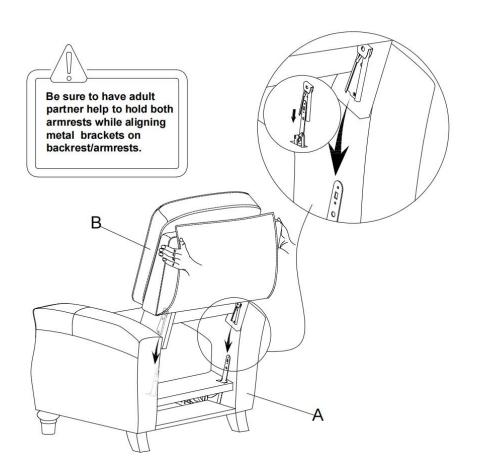

harsh cleaner or polishes. Do not use detergents, Solvents, abrasives, spray packs or leather cleaner. Use non-color mild soap with warm water to clean spills(Mix 1:10 soap to water)
- Do not place furniture under direct sunlight, material will possibly fade over time.
- Do not use on site dry Cleaning machine.
- Children should not climb or jump on the furniture.
- Do not write on furniture that is not protected by a padded barrier .
- Not for commercial use, only for residential use.

## PARTS LIST





Persons Required For Assembly:

Front Legs



Back Legs

## HARDWARE LIST

Pre attached to the product

Be sure to inspect all packing material carefully for small parts, that may have come loose inside the carton during shipment.

# **ASSEMBLY** INSTRUCTIONS

#### STEP 1



### STEP 2



### STEP 3



## STEP 4



Complete assembly

## STEP 5