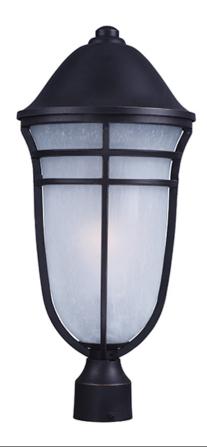

## **PRODUCT DESCRIPTION**

The Westport Collection of outdoor lighting fixtures gives you the ability to pierce the darkness, enhancing the look of your home. Designed in an Artesian Bronze finished and a Wisp glass, you are sure to gain that desire.

#### **FINISHES OPTION**

Artesian Bronze

# **GLASS**

Wisp WP