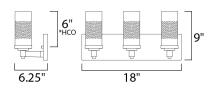

#### **MEASUREMENTS**

DIMENSION : 18" W x 9" H x 6.25" Ext MAX OAH : x 4.75" W x 18" H

HANGING WEIGHT : 3.3 lb