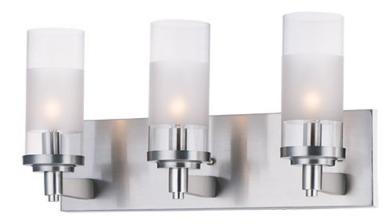

## PRODUCT DESCRIPTION

The ring fixture has become a staple in today's interior decor. This collection features a transitional design which works in both Contemporary and Traditional applications. Available in Satin Nickel or Oil Rubbed Bronze, the rings radiate elongated cast arms that cradle cylindrical Clear glass shades with a Frosted band to eliminate glare.

## GLASS

Clear and Frosted CLFT

## MATERIAL

Steel, Glass