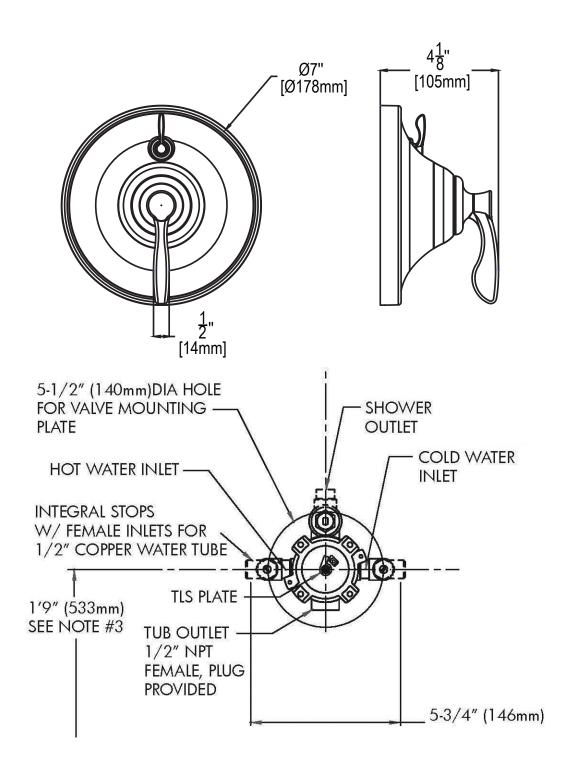

#### **WARRANTY:**

• 5 Year Limited

DIMENSIONS: NOTE: 1. All dimensions are in inches (millimeters) unless otherwise specified and are subject to change without notice. 2. Unless otherwise specified, all inlets and outlets are 1/2\* female copper sweat. 3. For ADA mounting locations, consult ADAAG, ANSI A117.1, or static regulations.