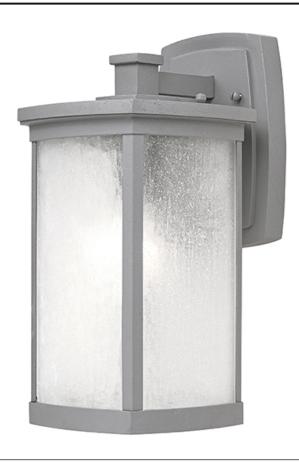

## PRODUCT DESCRIPTION

Simple lines create a transitional style that fits a wide variety of exterior home design. Available in both Platinum or Bronze finish, Frosted Seedy or Clear Ribbed glass, or fluorescent, incandescent or LED lamping.

# GLASS

Frosted Seedy FS

### MATERIAL

Aluminum, Glass