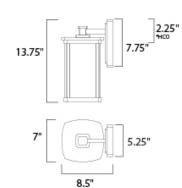

#### **MEASUREMENTS**

DIMENSION : 7" W x 13.75" H x 8.5" Ext BACK PLATE : 5.25" W x 7.75" H x 2.25" HCO

HANGING WEIGHT : 4.62 lb