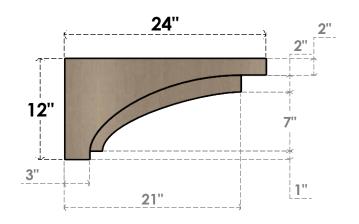

#### ITEM NUMBER: CORU12X24X12RIVRCPR

12"W X 24"D X 12"H SERIES 3 WIDE RIVERA ROUGH CEDAR TIMBERTHANE FAUX WOOD CORBEL, PRIMED

### SIDE PROFILE