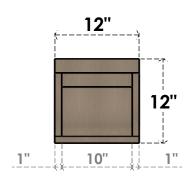

#### ITEM NUMBER: CORU12X24X12RIVRCPR

12"W X 24"D X 12"H SERIES 3 WIDE RIVERA ROUGH CEDAR TIMBERTHANE FAUX WOOD CORBEL, PRIMED

## **FRONT PROFILE**