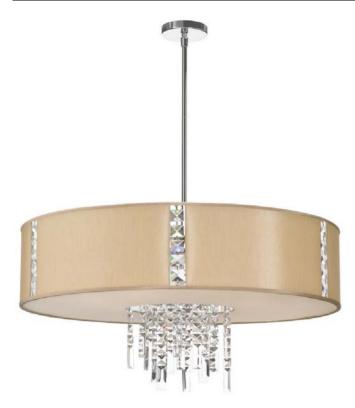

## RTA-29-PC-839 - 4LT Pendant w/Crystal Accents, Cream w/ 840 Diff

4 Light Pendant with Crystal Accents, Polished Chrome, Silk Glow Cream Drum Shade

| Height<br>Width/Length<br>Depth<br>Weight                                                | 16<br>29<br>29<br>20      | No. of Bulbs<br>LED Compatible<br>Total Wattage                 | 4<br>Yes<br>400W                                               |
|------------------------------------------------------------------------------------------|---------------------------|-----------------------------------------------------------------|----------------------------------------------------------------|
| Body Material<br>Finish/Color<br>Type of Finish                                          | Fabric<br>Cream<br>Fabric | Second Material<br>Second Finish/Color<br>Second Type of Finish | Metal<br>Chrome<br>Electroplated                               |
| Bulb 1 Amount Bulb 1 Base Type Bulb 1 Max Watt. Bulb 1 Included Bulb 1 Lumens Bulb 1 CRI | 4<br>E26<br>100W<br>No    | Rated For<br>Voltage<br>Approval<br>Warranty<br>Instal Position | Dry Location<br>120V<br>cUL or equivalent<br>1 Year<br>Ceiling |