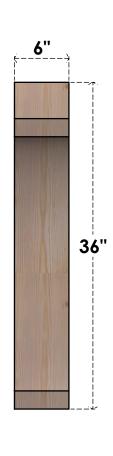

## BRC06X24X36LEC00RDF

6"W X 24"D X 36"H LEGACY ROUGH SAWN BRACE, DOUGLAS FIR

**FRONT** 

**EKENA MILLWORK** 2300 WEST MAIN ST. CLARKSVILLE, TX 75426 TOLL FREE: 866-607-0453 WWW.EKENAMILLWORK.COM