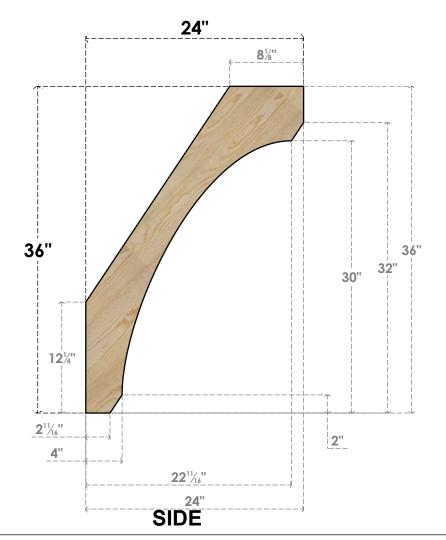

## BRC06X24X36LEC00RDF

6"W X 24"D X 36"H LEGACY ROUGH SAWN BRACE, DOUGLAS FIR

**FRONT** 

**EKENA MILLWORK** 2300 WEST MAIN ST. CLARKSVILLE, TX 75426 TOLL FREE: 866-607-0453 WWW.EKENAMILLWORK.COM