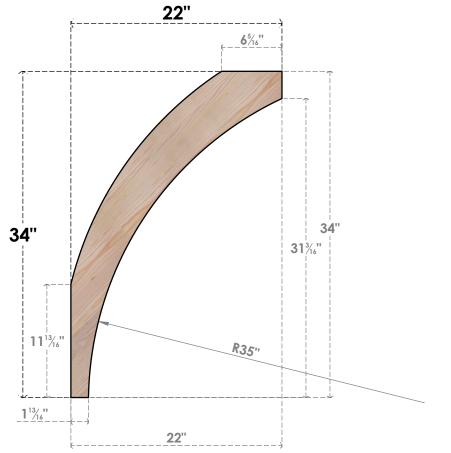

## BRC04X22X34THR00SDF

3 1/2"W X 22"D X 34"H THORTON SMOOTH BRACE, DOUGLAS FIR

SIDE