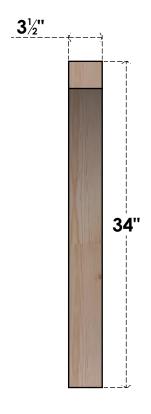

## BRC04X22X34THR00SDF

3 1/2"W X 22"D X 34"H THORTON SMOOTH BRACE, DOUGLAS FIR

SIDE