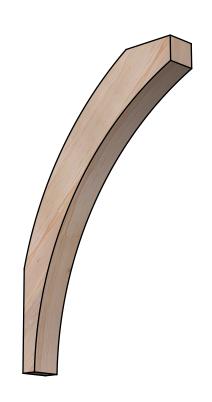

## BRC04X22X34THR00SDF

3 1/2"W X 22"D X 34"H THORTON SMOOTH BRACE, DOUGLAS FIR

SIDE