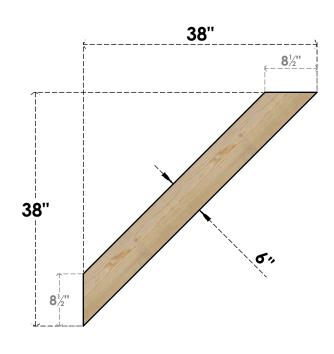

## BRC06X38X38TRAOORDF

6"W X 38"D X 38"H TRADITIONAL ROUGH SAWN BRACE, DOUGLAS FIR

SIDE