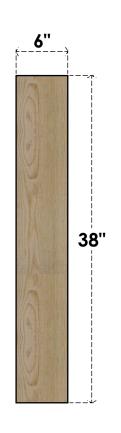

## BRC06X38X38TRAOORDF

6"W X 38"D X 38"H TRADITIONAL ROUGH SAWN BRACE, DOUGLAS FIR

SIDE

## **FRONT**

**EKENA MILLWORK** 2300 WEST MAIN ST. CLARKSVILLE, TX 75426 TOLL FREE: 866-607-0453 WWW.EKENAMILLWORK.COM