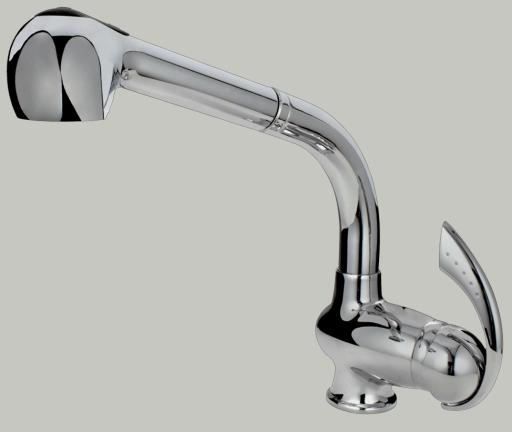

### 713-C Pull Out Faucet

2 1/8" x 9 1/2" x 12 1/4" 1- or 3-Hole Installation Ceramic Disc Cartridge 56" Flexible Metal Hose Multi-Function, Pull-out Spray Completely Pressure Tested **ADA** Approved Constructed of Lead-Free Materials Complies with NSF Standards SDWA Compliant cUPC Certified (Uniform Plumbing Code) Limited Lifetime Warranty Chrome Finish