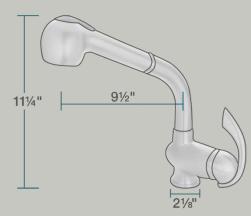

### 713-C Pull Out Faucet

2 1/8" x 9 1/2" x 12 1/4" 1- or 3-Hole Installation Ceramic Disc Cartridge 56" Flexible Metal Hose Multi-Function, Pull-out Spray Completely Pressure Tested **ADA** Approved Constructed of Lead-Free Materials Complies with NSF Standards SDWA Compliant cUPC Certified (Uniform Plumbing Code) Limited Lifetime Warranty Chrome Finish