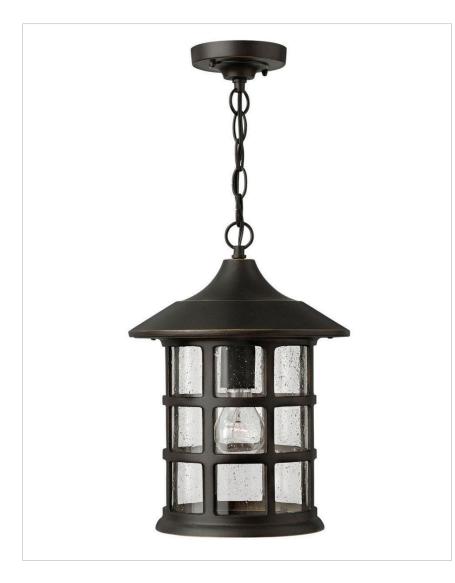

## **FREEPORT**

## 1802OZ

## LARGE HANGING LANTERN

Freeport features a classic New England design in cast aluminum construction for timeless, traditional style.

| DETAILS       |                   |
|---------------|-------------------|
| FINISH:       | Oil Rubbed Bronze |
| MATERIAL:     | Cast Aluminum     |
| GLASS:        | Clear Seedy       |
| SLOPE DEGREE: | 90                |

## **PRODUCT DETAILS:**

- This chain or cable hung fixture may be installed on any sloped ceiling
- Suitable for use in damp locations as defined by NEC and CEC. Meets United States UL Underwriters Laboratories & CSA Canadian Standards Association Product Safety Standards
- 2 year finish warranty
- Classic lines and heritage details complement traditional architecture
- Bold and robust dark bronze finish