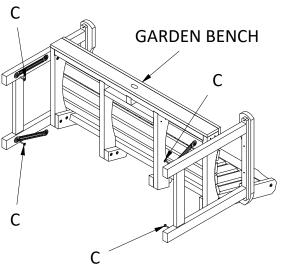

## **STEP #3**

Lay Garden Bench on its side.

Attach Glider Base Assembly to Garden Bench using (4) C Bolts as shown.

Assembly is complete.