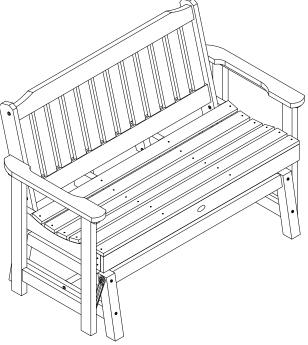

4' Glider Bench

**Assembly Guide** 

## **IMPORTANT!**

<u>DO NOT fully tighten the bolts</u> until all bolts are started. Once all bolts are inserted, go back & tighten all the bolts.



## HARDWARE INCLUDED





C | Qty: 4

## **TOOLS INCLUDED**

5/32" HEX KEY





#### **STEP #1**

Attach Cross Bar to Leg Assemblies using (4) B Bolts as shown.

Align Braces with Dowels in Leg Assemblies as shown.



For information on Care and Cleaning or to Register your *highwood*® product, please visit www.highwood-usa.com.

AD-BEN-GL2 11.07.22

PAGE 1 OF 2



## **STEP #2**

Attach (4) D Glider Brackets to Glider Base Assembly using (4) A Bolts as shown.



## **STEP #3**

Lay Garden Bench on its side.

Attach Glider Base Assembly to Garden Bench using (4) C Bolts as shown.

Assembly is complete.