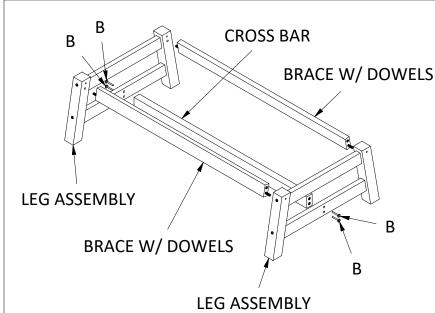

#### **STEP #1**

Attach Cross Bar to Leg Assemblies using (4) B Bolts as shown.

Align Braces with Dowels in Leg Assemblies as shown.

For information on Care and Cleaning or to Register your *highwood*® product, please visit www.highwood-usa.com.