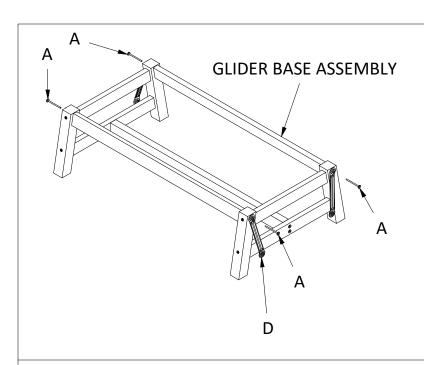

## **STEP #2**

Attach (4) D Glider Brackets to Glider Base Assembly using (4) A Bolts as shown.