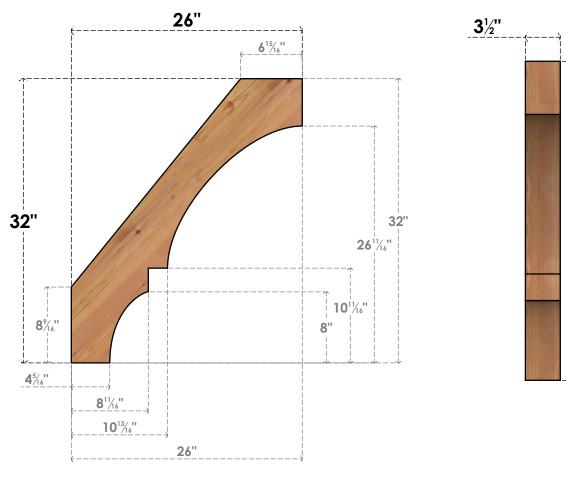

## BRC04X26X32BOA00SWR

3 1/2"W X 26"D X 32"H BALBOA SMOOTH BRACE, WESTERN RED CEDAR

SIDE **FRONT** 

**EKENA MILLWORK** 2300 WEST MAIN ST. CLARKSVILLE, TX 75426 TOLL FREE: 866-607-0453 WWW.EKENAMILLWORK.COM

## **NOTES**

1. INSTALLATION TO BE COMPLETED IN ACCORDANCE WITH MANUFACTURER'S SPECIFICATIONS.
2. DRAWING MAY NOT BE TO SCALE

3. THIS DRAWING IS INTENDED FOR DESIGN AND PLANNING PURPOSES ONLY.

4. ALL INFORMATION CONTAINED HEREIN WAS CURRENT AT THE TIME OF DEVELOPMENT BUT MUST BE REVIEWED AND APPROVED BY THE PRODUCT MANUFACTURER TO BE CONSIDERED ACCURATE.

32"

5. PRODUCTS ARE NOT KILN DRIED. THIS ITEM IS UNIQUE AND WILL CONTAIN THE NATURAL VARIATIONS THAT THE WOOD SPECIES OFFERS. THIS MAY RESULT IN VARIATIONS UP TO 1/4"

Revision Date: 06/11/2021