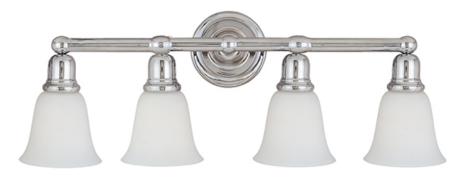

## **PRODUCT DESCRIPTION**

Beautifully crafted with round stems and offered in our Satin Nickel or Oil Rubbed Bronze finishes. Both available with Soft Vanilla glass.

## Oil Rubbed Bronze Polished Chrome Satin Nickel

GLASS White WT

MATERIAL Steel, Glass

RATINGS CETLus Damp Location

ADDITIONAL INSTALL UP/DOWN: Up/Down OPERATING TEMPERATURE: -20°C (-4°F), 40°C (104°F)

Always consult a qualified electrician before installing any lighting product.