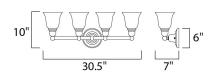

## MEASUREMENTS

DIMENSION BACK PLATE HANGING WEIGHT : 30.5" W x 10" H x 7" Ext : 6" W x 6" H x 7.94" HCO : 5.1 lb

 LAMPING

 INPUT VOLTAGE
 : 120V

 BULB
 : 4 x 60W Incandescent E26 Medium , 240W Total

 BULB INCLUDED
 : (Not Included)