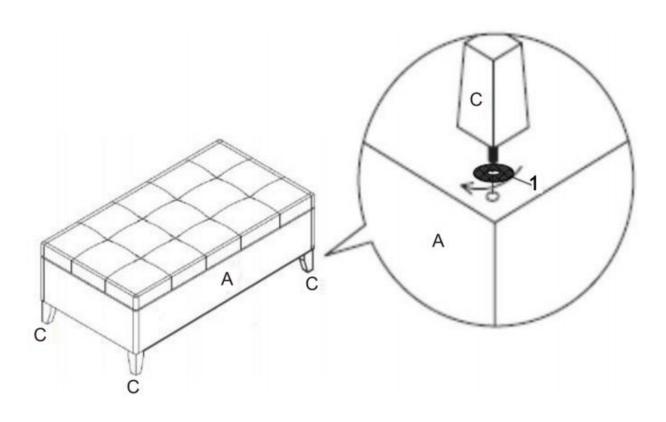

#### STEP 1

Place the Large Ottoman (A) on its back on a flat smooth surface. Attach Ottoman Legs (C) with Washer (1) to each corner.