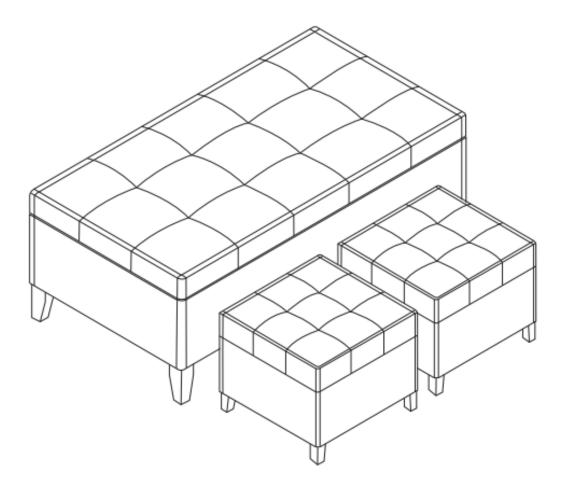

removed with clean water and a clean white cloth. Cleaning residue left on the material can cause it to dry out and crack, or affect the color.

DO NOT use any cleaners with corrosive ingredients (lye, acids or ammonia).

#### **PRE-ASSEMBLY INFORMATION**

#### PARTS and HARDWARE DESCRIPTION



**NEED HELP?** For help with assembly or if you are missing a part, Please call customer service at 1-866-518-0120 ext. 262 (9 am to 4 pm EST)

#### ASSEMBLY

#### STEP 1



Place the Large Ottoman (A) on its back on a flat smooth surface. Attach Ottoman Legs (C) with Washer (1) to each corner.

### ASSEMBLY

STEP 2



Place Small Ottoman (B) on its back on a flat smooth surface. Attach Ottoman Legs (C) with Washer (1) to each corner. Repeat for second Small Ottoman (B).

## ASSEMBLY

#### STEP 3



Turn Ottomans (A) and (B) right side up.





#### WARRANTY

Thank you for purchasing a **Simpli Home – Wyndenhall – Brooklyn + Max** product. These products have been made to demanding, high-quality standards and are guaranteed for domestic use against manufacturing faults for a period of 12 months from the date of purchase. This warranty does not affect your statutory rights.

In case of any malfunction of your product (failure, missing parts, etc.) please contact us at our toll free service line at 1-866-518-0120 ext. 262 from 9 am to 4 pm, Monday to Friday, Eastern Standard Time or by email at <u>customerservice@simpli-home.com</u>.

We reserve the right to repair or replace the defective product, at its discretion.

This product is guaranteed for 12 months if used for normal purpose