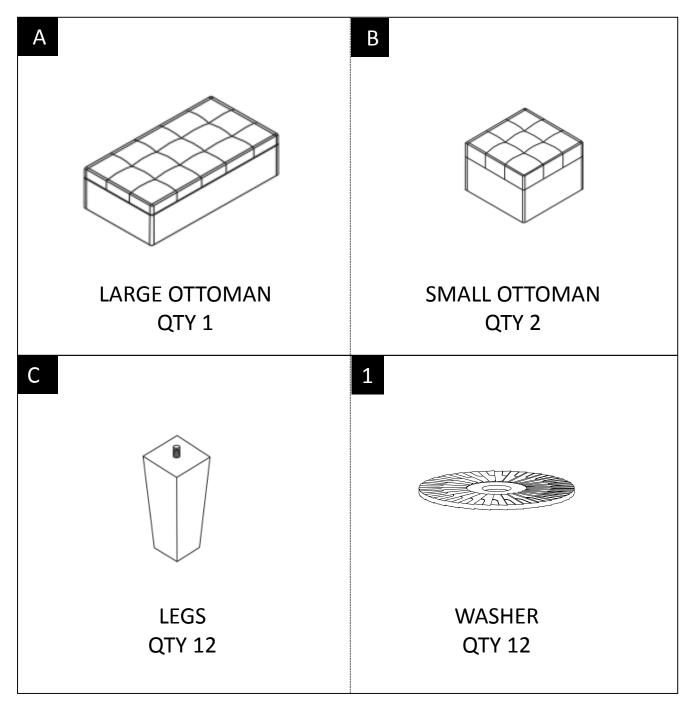

#### PARTS and HARDWARE DESCRIPTION

**NEED HELP?** For help with assembly or if you are missing a part, Please call customer service at 1-866-518-0120 ext. 262 (9 am to 4 pm EST)