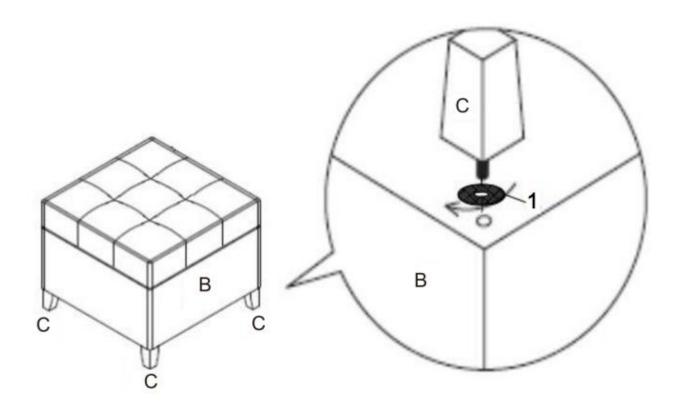

### ASSEMBLY

STEP 2

Place Small Ottoman (B) on its back on a flat smooth surface. Attach Ottoman Legs (C) with Washer (1) to each corner. Repeat for second Small Ottoman (B).