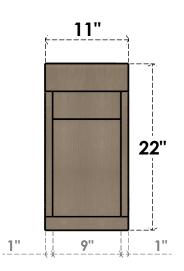

#### ITEM NUMBER: CORU11X22X22RIVRCPR

11"W X 22"D X 22"H SERIES 1 CLASSIC RIVERA ROUGH CEDAR TIMBERTHANE FAUX WOOD CORBEL, PRIMED







### SIDE PROFILE

## **FRONT PROFILE**

# **ISOMETRIC**

**EKENA MILLWORK** 2300 WEST MAIN ST. CLARKSVILLE, TX 75426 TOLL FREE: 866-607-0453 WWW.EKENAMILLWORK.COM

GENERATED DATE: 01/28/2023

- 1. INSTALLATION TO BE COMPLETED IN ACCORDANCE WITH MANUFACTURER'S SPECIFICATIONS.

- 2. DRAWING MAY NOT BE TO SCALE
  3. THIS DRAWING IS INTENDED FOR DESIGN AND PLANNING PURPOSES ONLY.
  4. ALL INFORMATION CONTAINED HEREIN WAS CURRENT AT THE TIME OF DEVELOPMENT BUT MUST BE REVIEWED AND APPROVED BY THE PRODUCT MANUFACTURER TO BE CONSIDERED ACCURATE.
- 5. TIMBERTHANE ARCHITECTURAL PRODUCTS ARE MADE FROM HIGH DENSITY URETHANE AND COME FACTORY PRIMED