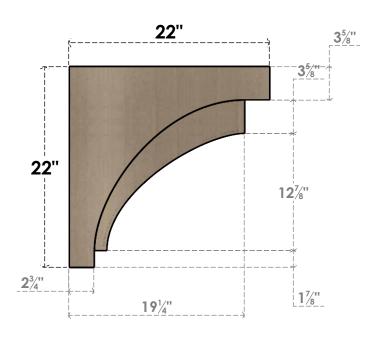

#### ITEM NUMBER: CORU11X22X22RIVRCPR

11"W X 22"D X 22"H SERIES 1 CLASSIC RIVERA ROUGH CEDAR TIMBERTHANE FAUX WOOD CORBEL, PRIMED







### SIDE PROFILE

## **FRONT PROFILE**

# **ISOMETRIC**

**EKENA MILLWORK** 2300 WEST MAIN ST. CLARKSVILLE, TX 75426 TOLL FREE: 866-607-0453 WWW.EKENAMILLWORK.COM

GENERATED DATE: 01/28/2023

- 1. INSTALLATION TO BE COMPLETED IN ACCORDANCE WITH MANUFACTURER'S SPECIFICATIONS.

- 2. DRAWING MAY NOT BE TO SCALE
  3. THIS DRAWING IS INTENDED FOR DESIGN AND PLANNING PURPOSES ONLY.
  4. ALL INFORMATION CONTAINED HEREIN WAS CURRENT AT THE TIME OF DEVELOPMENT BUT MUST BE REVIEWED AND APPROVED BY THE PRODUCT MANUFACTURER TO BE CONSIDERED ACCURATE.
- 5. TIMBERTHANE ARCHITECTURAL PRODUCTS ARE MADE FROM HIGH DENSITY URETHANE AND COME FACTORY PRIMED