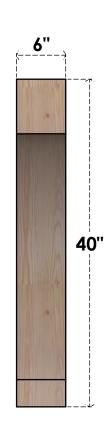

## BRC06X36X40IMP00RDF

6"W X 36"D X 40"H IMPERIAL ROUGH SAWN BRACE, DOUGLAS FIR

SIDE

## **FRONT**

**EKENA MILLWORK** 2300 WEST MAIN ST. CLARKSVILLE, TX 75426 TOLL FREE: 866-607-0453 WWW.EKENAMILLWORK.COM