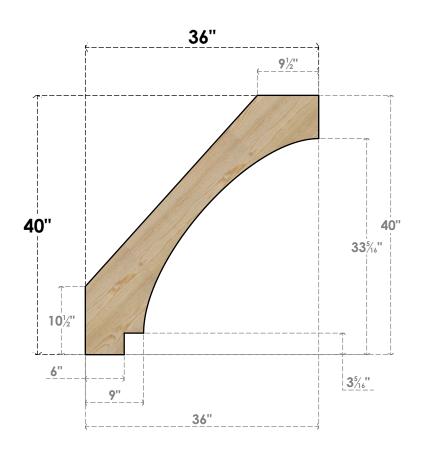

## BRC06X36X40IMP00RDF

6"W X 36"D X 40"H IMPERIAL ROUGH SAWN BRACE, DOUGLAS FIR

SIDE

## **FRONT**

**EKENA MILLWORK** 2300 WEST MAIN ST. CLARKSVILLE, TX 75426 TOLL FREE: 866-607-0453 WWW.EKENAMILLWORK.COM