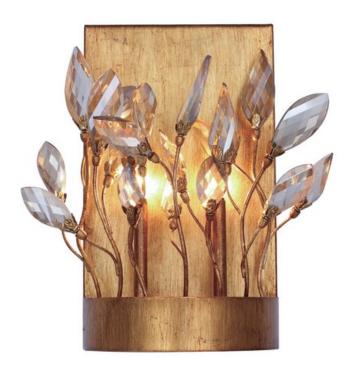

# PRODUCT DESCRIPTION

Hand formed wire stems finished in a rich Gold Leaf support delicate petals of Cognac crystal that create a beautiful garden of light. Petite G4 xenon lamps add brilliance and life to the sculpture.

# **GLASS**

Cognac CG

### MATERIAL

Steel, K9 Crystal