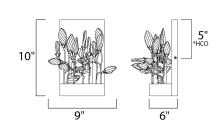

# **MEASUREMENTS**

**DIMENSION** : 9" W x 10" H x 6" Ext **BACK PLATE** : 6" W x 10" H x 5" HCO

HANGING WEIGHT : 4 lb