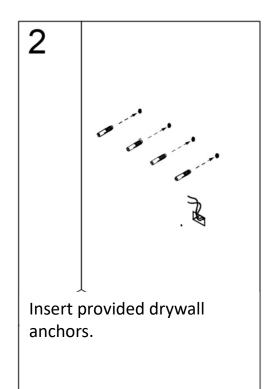

### **Mounting Bracket**

(Model 63402028 x1) (Model 63402432 x1) (Model 63402828 x1) (Model 63403232 x1) (Model 63404040 x1) (Model 63405636 x1) (Model 63406028 x1)

#### Screw

(Model 63402028 x4) (Model 63402432 x4) (Model 63402828 x4) (Model 63404040 x4) (Model 63403232 x4) (Model 63405636 x8) (Model 63406028 x8)