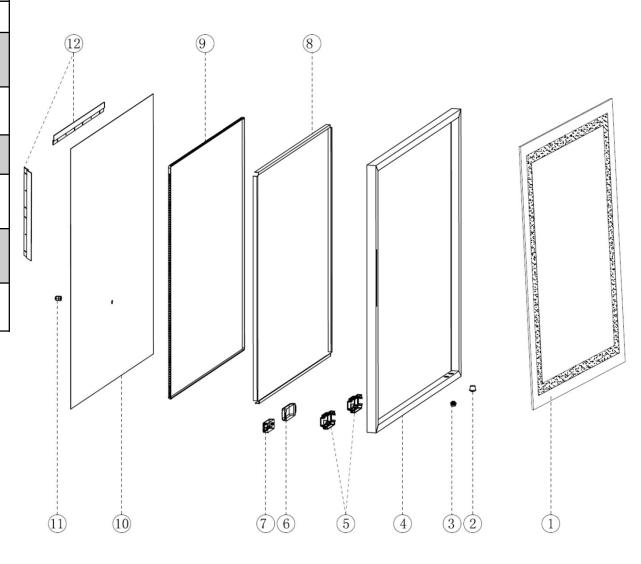

# **Exploded view**

| Part | Description           |  |
|------|-----------------------|--|
| 1    | Mirror                |  |
| 2    | Rocker Switch         |  |
| 3    | Dimmable IR<br>Sensor |  |
| 4    | Aluminum<br>Frame     |  |
| 5    | Connection<br>Box     |  |
| 6    | LED Driver            |  |
| 7    | IR Sensor<br>Driver   |  |
| 8    | LED Strip<br>Support  |  |
| 9    | LED Strip             |  |
| 10   | Galvanized<br>Plate   |  |
| 11   | Cable Gland           |  |
| 12   | Mounting<br>Bracket   |  |