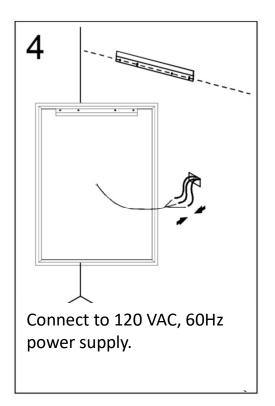

### **INSTALLATION**

For drywall installation, mark the hole locations and drill  $\Phi$  6mm holes for the drywall anchors. Install a junction box behind the mirror for power connections.

- Using the wall studs to hang the mirror is highly recommended.
- This mirror is NOT designed to work with dimmable wall switch.
- Before fixing the mounting location, please make sure there is no interference to the IR sensor. It requires a minimum clearance of **4-1/2**" and will not function normally when interference occurs. Measure from the top of the backsplash if one is used. Remove the objects in vicinity or relocate the mirror and try again.