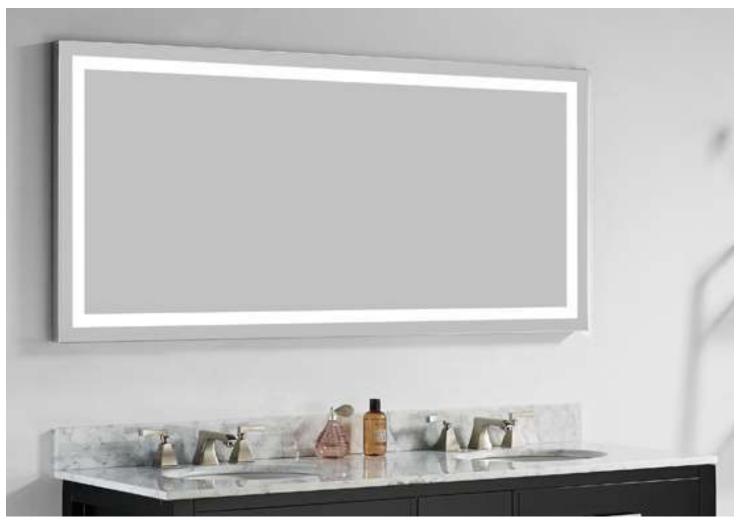

### LED LIGHTED MIRROR

Model: 63402028, 63402432, 63402828, 63403232, 63404040,

63405636, 63406028

(Items other than the mirror shown in the picture above are not included)