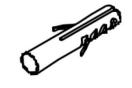

### **INSTALLATION**

For drywall installation, mark the hole locations and drill  $\Phi$  6mm holes for the drywall anchors. Install a junction box behind the mirror for power connections.

- Using the wall studs to hang the mirror is highly recommended.
- This mirror is NOT designed to work with dimmable wall switch.
- Before fixing the mounting location, please make sure there is no interference to the IR sensor. It requires a minimum clearance of **4-1/2**" and will not function normally when interference occurs. Measure from the top of the backsplash if one is used. Remove the objects in vicinity or relocate the mirror and try again.