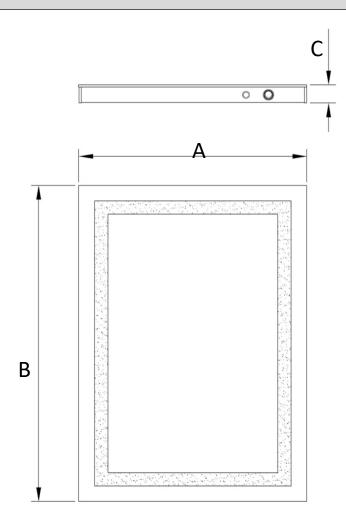

## **INSTALLATION DIMENSIONS**

| Model #  | Α  | В  | С     |
|----------|----|----|-------|
| 63402028 | 20 | 28 | 1 5/8 |
| 63402432 | 24 | 32 | 1 5/8 |
| 63402828 | 28 | 28 | 1 5/8 |
| 63403232 | 32 | 32 | 1 5/8 |
| 63404040 | 40 | 40 | 1 5/8 |
| 63405636 | 56 | 36 | 1 5/8 |
| 63406028 | 60 | 28 | 1 5/8 |