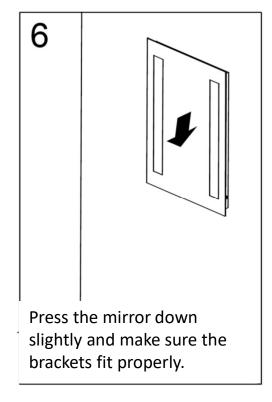

### **INSTALLATION**

For drywall installation, mark the hole locations and drill  $\Phi$  6mm holes for the drywall anchors. Install a junction box behind the mirror for power connections.

- Using the wall studs to hang the mirror is highly recommended.
- This mirror is NOT designed to work with dimmable wall switch.
- Before fixing the mounting location, please make sure there is no interference to the IR sensor. It requires a minimum clearance of **4-1/2**" and will not function normally when interference occurs. Measure from the top of the backsplash if one is used. Remove the objects in vicinity or relocate the mirror and try again.