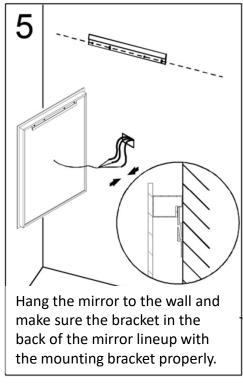

### **INSTALLATION**

For drywall installation, mark the hole locations and drill  $\Phi$  6mm holes for the drywall anchors. Install a junction box behind the mirror for power connections.

- Using the wall studs to hang the mirror is highly recommended.
- This mirror is NOT designed to work with dimmable wall switch.
- Before fixing the mounting location, please make sure there is no interference to the IR sensor. It requires a minimum clearance of **4-1/2**" and will not function normally when interference occurs. Measure from the top of the backsplash if one is used. Remove the objects in vicinity or relocate the mirror and try again.