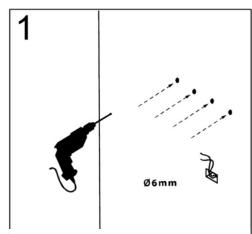

### **Drywall Anchor**

(Model 63402028 x4) (Model 63402432 x4) (Model 63402828 x4) (Model 63404040 x4) (Model 63403232 x4) (Model 63405636 x8) (Model 63406028 x8)

### **INSTALLATION**

For drywall installation, mark the hole locations and drill  $\Phi$  6mm holes for the drywall anchors. Install a junction box behind the mirror for power connections.

- Using the wall studs to hang the mirror is highly recommended.
- This mirror is NOT designed to work with dimmable wall switch.
- Before fixing the mounting location, please make sure there is no interference to the IR sensor. It requires a minimum clearance of **4-1/2**" and will not function normally when interference occurs. Measure from the top of the backsplash if one is used. Remove the objects in vicinity or relocate the mirror and try again.