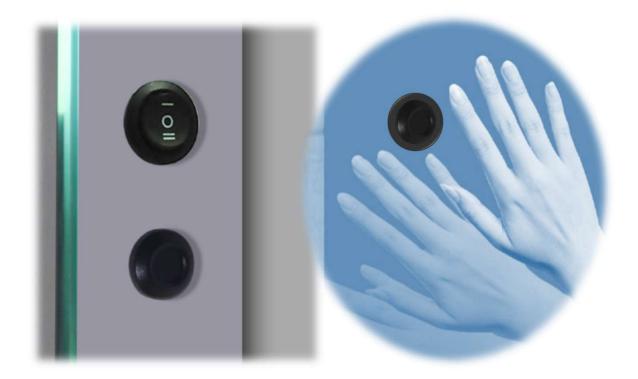

### **BASIC OPERATION**

### 1. Rocker switch

- a. Turn switch to < | > position; lights can be controlled by the IR sensor.
- b. Turn switch to <**O**> position to turn off the lights.
- c. Turn switch to < | | > position to turn on the lights.

### 2. Dimmable IR sensor

- a. Turn the Rocker switch to < | > position to activate the IR sensor.
- b. Move your hand across the IR sensor to turn the lights on or off.
- c. The distance between your hand and the sensor should be approx. 1".
- d. To adjust the brightness of the lights, keep your hand in front of the sensor until the desirable brightness has reached and move your hand away from the sensor.
- e. If the lights flicker, the level of brightness might be too low; try to adjust the brightness to a higher level.

IR sensor requires a minimum clearance of **4-1/2**" and will not function normally when interference occurs. Remove the objects in vicinity or relocate the mirror and try again.