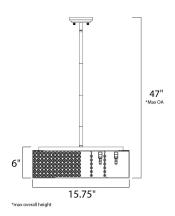

### **MEASUREMENTS**

DIMENSION : 15" L x 15.75" W x 6" H

MAX OAH : 47" OAH HANGING WEIGHT : 10.34 lb