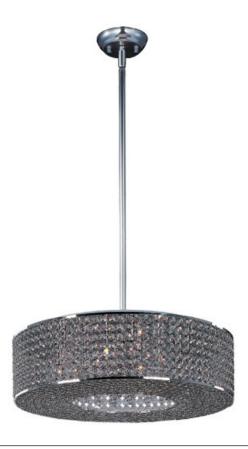

### PRODUCT DESCRIPTION

Like a constellation that sparkles in the night, the Glimmer collection features frames of rings expertly crafted and finished in choice of Polished Silver or Bronze. The rings are adorned with hundreds of clear Beveled Crystal beads which are installed one at a time by hand to create a masterpiece of lighting illuminated by xenon lamps