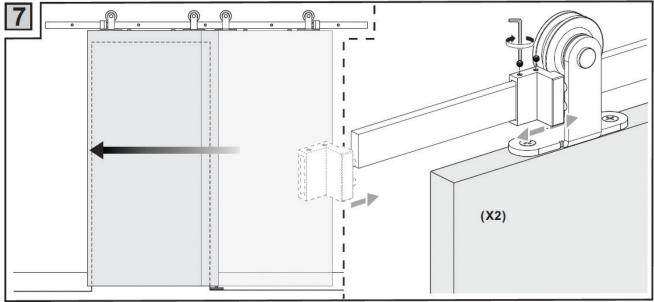

Attach the rail to the wall brackets using a wrench to fasten the bolts as shown.

Drill holes in the top of the door 3-15/16" from the edge as pictured to accommodate the door rollers. The bottom of the door should be routed at this time in order to accept the floor guide.