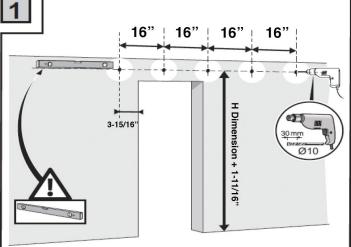

Suggested wall bracket spacing.

Brackets must be secured into wall blocking.

Minimum door overlap on guide is 3-15/16"

To obtain maximum weight capacity, all fasteners must be mounted into solid wood studs or wall blocking or mounted to a header board.

Consult a structural engineer if you have questions about what type of wall blocking is required.

Find the centerline of the track. Using a level, mark a horizontal line twice the door width long. Mark the bracket screw locations into the wall blocking. Attach the wall portion of the brackets as shown.

Attach the rail to the wall brackets using a wrench to fasten the bolts as shown.

Drill holes in the top of the door 3-15/16" from the edge as pictured to accommodate the door rollers. The bottom of the door should be routed at this time in order to accept the floor guide.