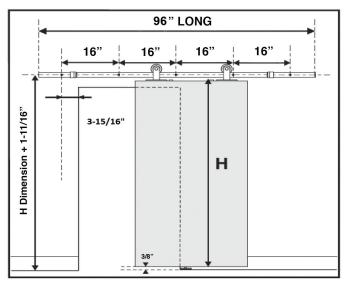

Suggested wall bracket spacing.

Brackets must be secured into wall blocking.

Minimum door overlap on guide is 3-15/16"

To obtain maximum weight capacity, all fasteners must be mounted into solid wood studs or wall blocking or mounted to a header board.

Consult a structural engineer if you have questions about what type of wall blocking is required.

Find the centerline of the track. Using a level, mark a horizontal line twice the door width long. Mark the bracket screw locations into the wall blocking. Attach the wall portion of the brackets as shown.

Attach the rail to the wall brackets using a wrench to fasten the bolts as shown.

Drill holes in the top of the door 3-15/16" from the edge as pictured to accommodate the door rollers. The bottom of the door should be routed at this time in order to accept the floor guide.