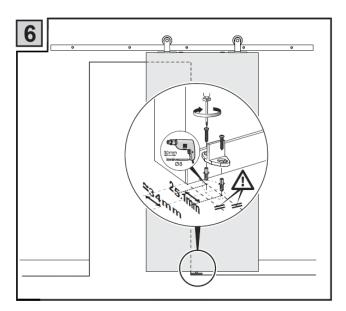

Attach the rail to the wall brackets using a wrench to fasten the bolts as shown.

Drill holes in the top of the door 3-15/16" from the edge as pictured to accommodate the door rollers. The bottom of the door should be routed at this time in order to accept the floor guide.

Attach the anti-jump disks to the tops of the door.

Attach the door to the rails making sure that the anti-jump disks are engaged to avoid a serious accident.

Plumb the door and mark the positions of the floor guides. Mount the floor guides to the floor.