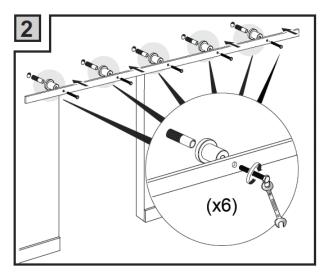

Attach the rail to the wall brackets using a wrench to fasten the bolts as shown.

Drill holes in the top of the door 3-15/16" from the edge as pictured to accommodate the door rollers. The bottom of the door should be routed at this time in order to accept the floor guide.