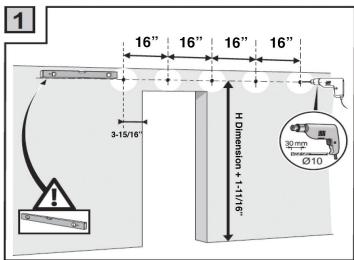

Suggested wall bracket spacing.

Brackets must be secured into wall blocking.

Minimum door overlap on guide is 3-15/16"

To obtain maximum weight capacity, all fasteners must be mounted into solid wood studs or wall blocking or mounted to a header board.

Consult a structural engineer if you have questions about what type of wall blocking is required.

Find the centerline of the track. Using a level, mark a horizontal line twice the door width long. Mark the bracket screw locations into the wall blocking. Attach the wall portion of the brackets as shown.

Attach the rail to the wall brackets using a wrench to fasten the bolts as shown.

Drill holes in the top of the door 3-15/16" from the edge as pictured to accommodate the door rollers. The bottom of the door should be routed at this time in order to accept the floor guide.