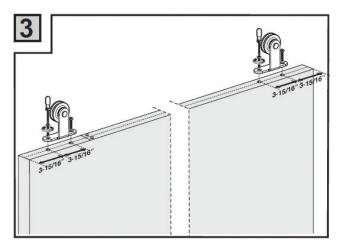

Suggested wall bracket spacing.

Brackets must be secured into wall blocking.

Minimum door overlap on guide is 3-15/16"

To obtain maximum weight capacity, all fasteners must be mounted into solid wood studs or wall blocking or mounted to a header board.

Consult a structural engineer if you have questions about what type of wall blocking is required.

Find the centerline of the track. Using a level, mark a horizontal line twice the door width long. Mark the bracket screw locations into the wall blocking. Attach the wall portion of the brackets as shown.