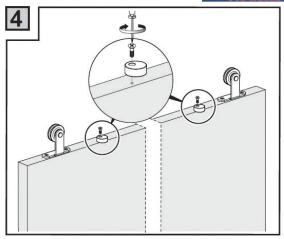

Attach the anti-jump disks to the tops of the door.

Attach the door to the rails making sure that the anti-jump disks are engaged to avoid a serious accident.

Plumb the door and mark the positions of the floor guides. Mount the floor guides to the floor.