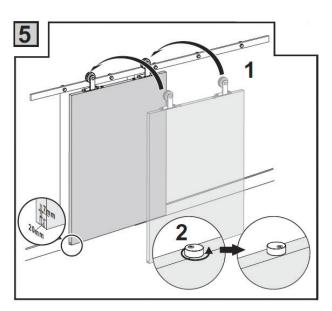

Attach the anti-jump disks to the tops of the door.

Attach the door to the rails making sure that the anti-jump disks are engaged to avoid a serious accident.

Plumb the door and mark the positions of the floor guides. Mount the floor guides to the floor.