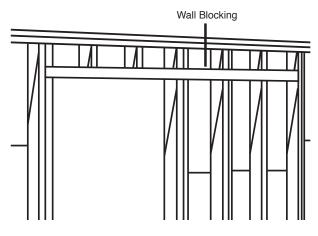

Suggested wall bracket spacing.

Brackets must be secured into wall blocking.

Minimum door overlap on guide is 3-15/16"

To obtain maximum weight capacity, all fasteners must be mounted into solid wood studs or wall blocking or mounted to a header board.

Consult a structural engineer if you have questions about what type of wall blocking is required.

Find the centerline of the track. Using a level, mark a horizontal line twice the door width long. Mark the bracket screw locations into the wall blocking. Attach the wall portion of the brackets as shown.