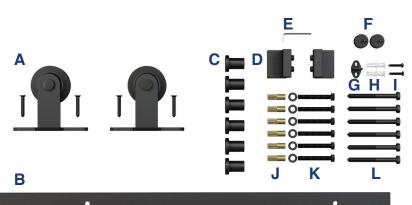

## **INCLUDED IN KIT**

| Α   | Door Roller Hardware | x2 |
|-----|----------------------|----|
| В   | 96" Rail             | x1 |
| С   | Wall Bracket         | х6 |
| D   | Door Stop            | x2 |
| Е   | 2.5mm Allen Key      | x1 |
| F   | Anti-Jump Disk       | x2 |
| G   | Routed Floor Guide   | x1 |
| Н   | Floor Anchor         | x2 |
| - 1 | ST4.2x25 Screw       | x2 |
| J   | M8x30 Wall Anchor    | х6 |
| K   | M8x60 Bolt + Washer  | х6 |
| L   | M8x90 Bolt           | х6 |