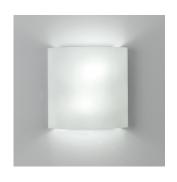

### Colors & Finishes =

|  | White Glass |
|--|-------------|
|--|-------------|

# Materials =

- Diffuser in sanded textured glass
- Wall support in painted metal

## Light distribution =

Diffused

Luminaire weight =

4.89 lbs / 2.22 kg

Warranty 5 year Limited warranty