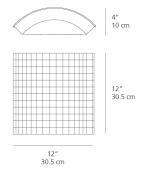

1 x 14-1/8" x 14-1/8" x 8" / 7.1 lbs - 35.6 cm x 35.6 cm x 20.3 cm / 3.22 kg

### Dimensions =