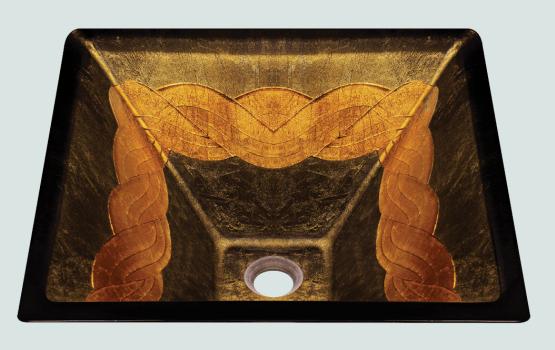

## 638 Foil Undertone Vessel Sink

16 3/4" x 16 3/4" x 5 3/4" Tempered Glass Limited Lifetime Warranty Foil-Undertone Glass Sink