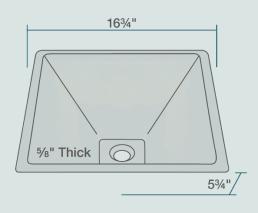

16 3/4" x 16 3/4" x 5 3/4" Tempered Glass Limited Lifetime Warranty Foil-Undertone Glass Sink

## **Features**

| realules |                     |                             |                         |                |                              |          |
|----------|---------------------|-----------------------------|-------------------------|----------------|------------------------------|----------|
|          | Vessel Installation | 18" Minimum Cabinet<br>Size | 5/8" Thick              | Tempered Glass | Limited Lifetime<br>Warranty | One Bowl |
|          |                     | <b>←→</b>                   | $ \longleftrightarrow $ |                |                              | ·        |
|          |                     |                             |                         |                |                              |          |
|          |                     |                             |                         |                |                              |          |