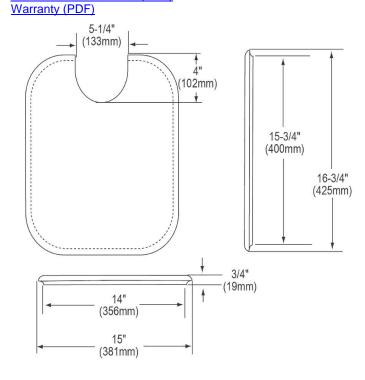

## **PRODUCT SPECIFICATIONS**

Elkay Hardwood 15" x 16-3/4" x 3/4" Cutting Board. Overall dimensions are 15" x 16-3/4" x 3/4". Made of Solid Maple (Hardwood).

Custom designed cutting boards are:

- Designed to securely lock into your sink or countertop opening providing confidence the board will not shift around during use.
- Manufactured from the finest hardwoods grown in a sustainable manner
- Properly sized according to your sink bowl, and built to provide years of daily use.

Cutting board is neither dishwasher nor microwave safe. Since most are designed to sit on the flange of the sink, they are not recommended for undermount sinks that have less than a 1/2" reveal.

| Material:          | Solid Maple (Hardwood)              |
|--------------------|-------------------------------------|
| Dimensions:        | 15" x 16-3/4" x 3/4"                |
| Fits Bowl Size(s): | 14" x 15-3/4", 19" x 15-3/4", 21" x |
|                    | 15-3/4", and 28" x 15-3/4"          |