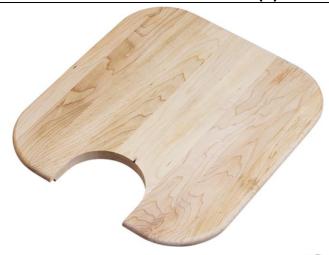

## **PRODUCT SPECIFICATIONS**

Elkay Hardwood 15" x 16-3/4" x 3/4" Cutting Board. Overall dimensions are 15" x 16-3/4" x 3/4". Made of Solid Maple (Hardwood).

Custom designed cutting boards are:

- Designed to securely lock into your sink or countertop opening providing confidence the board will not shift around during use.
- Manufactured from the finest hardwoods grown in a sustainable manner
- Properly sized according to your sink bowl, and built to provide years of daily use.

Cutting board is neither dishwasher nor microwave safe. Since most are designed to sit on the flange of the sink, they are not recommended for undermount sinks that have less than a 1/2" reveal.

| Material:          | Solid Maple (Hardwood)              |
|--------------------|-------------------------------------|
| Dimensions:        | 15" x 16-3/4" x 3/4"                |
| Fits Bowl Size(s): | 14" x 15-3/4", 19" x 15-3/4", 21" x |
|                    | 15-3/4", and 28" x 15-3/4"          |