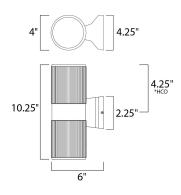

\*height from center of outlet to the top of the fixture

### **MEASUREMENTS**

DIMENSION : 4" W x 10.25" H x 6" Ext

BACK PLATE : 4.25" W x 2.25" H x 4.25" HCO

HANGING WEIGHT : 2.93 lb

LAMPING

INPUT VOLTAGE : 120V

BULB : 2 x 50W Incandescent E26 Medium , 100W Total