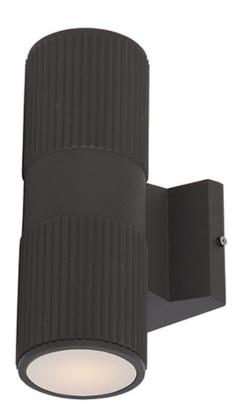

### PRODUCT DESCRIPTION

Indirect exterior lighting not only provides illumination where you want it but also highlights the building structure for a beautiful architectural effect. Our collection of up and down lighting fixtures are available in both Architectural Bronze and Brushed Aluminum. They are also available in both Incandescent and LED. The fixtures are sealed with screw lenses that are water tight and allows, for the use of standard light bulbs.

BULB INCLUDED : (Not Included)

DIMMABLE : Yes LIGHTING\_DIRECTION : Up/Down