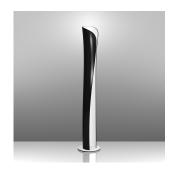

# Design By

Karim Rashid

Collection ==

Design

#### Colors & Finishes -

| Black (Exterior body)  |
|------------------------|
| White (Interior & Base |

# Materials =

- Body in painted aluminum
- Base in weighted painted metal