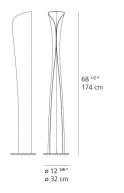

|
| Power consumption                  | 44W                                   |
| Led type                           | 33W C.O.B.*<br>+ 10W GU10             |
| CCT (Correlated Color Temperature) | 3000K                                 |
| CRI (Color Rendering Index)        | >80                                   |
| Life expectancy                    | 50000Hrs                              |
| Control type                       | DIMMABLE (Indirect) / On/Off (Direct) |
| Input Voltage                      | 120V                                  |
| Driver                             | N/A                                   |

#### Features & Accessories -

• Dual switching located on cord allows the independent operation of the two light sources

#### Dimensions =



## Light distribution =

Direct/Indirect

## Luminaire weight -

50.71 lbs / 23 kg

# Warranty =

5 year limited warranty

# Packaging =

1 Box

1 x 72-1/8" x 15-13/16" x 15-13/16" / 61.73 lbs - 183 cm x 40 cm x 40 cm / 28 kg