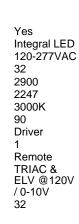

### **Electrical Specs**

Bulb(s) Included?: Bulb 1 Type: Input Voltage: Wattage: Initial Lumens: **Delivered Lumens:** Color Temperature: CRI: Power Supply Type: Power Supply Quantity: Power Supply Location: Dimming Type:

Bulb Max Wattage: