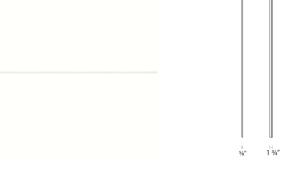

0.625"

95"

1.75"

1.75"

1.75"

96"

Type #:

#### **Dimensions**

| Height:<br>Width:                                             |  |
|---------------------------------------------------------------|--|
| Extends:<br>Minimum Extension:<br>Maximum Extension:<br>Size: |  |