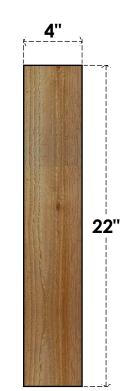

## BRC04X10X22TRA00RWR

4"W X 10"D X 22"H TRADITIONAL ROUGH SAWN BRACE, WESTERN RED CEDAR

## SIDE