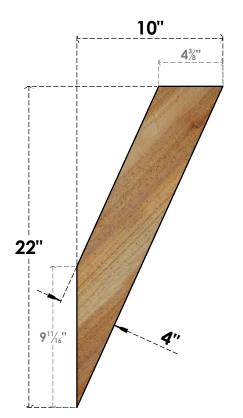

## BRC04X10X22TRA00RWR

4"W X 10"D X 22"H TRADITIONAL ROUGH SAWN BRACE, WESTERN RED CEDAR

## FRONT

NOTES 1. INSTALLATION TO BE COMPLETED IN ACCORDANCE WITH MANUFACTURER'S SPECIFICATIONS. 2. DRAWING MAY NOT BE TO SCALE

THIS DRAWING IS INTENDED FOR DESIGN AND PLANNING PURPOSES ONLY.
ALL INFORMATION CONTAINED HEREIN WAS CURRENT AT THE TIME OF DEVELOPMENT BUT MUST BE REVIEWED AND APPROVED BY THE PRODUCT MANUFACTURER TO BE CONSIDERED ACCURATE.