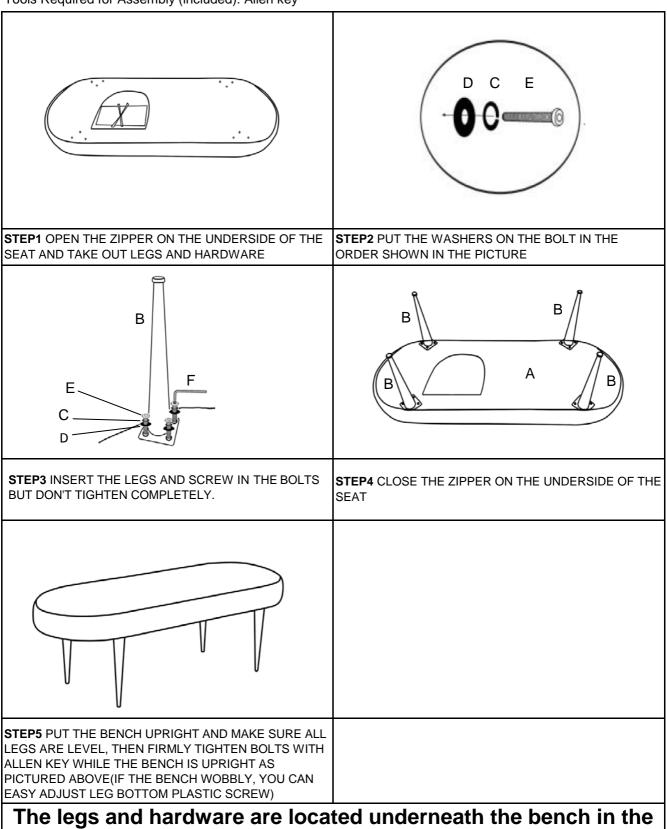

## Part List and Hardware List

| PIECE | DESCRIPTION       | PICTURE | QUANTITY |
|-------|-------------------|---------|----------|
| Α     | SEAT              |         | 1X       |
| В     | LEGS              |         | 4X       |
| С     | Spring washer(M6) | O       | 12X      |
| D     | Metal Gasket(M6)  | 0       | 12X      |
| Е     | Bolt(M6*30mm)     | (i)     | 12X      |
| F     | Allen key         |         | 1X       |

Estimated Assembly Time: 10 minutes.

Tools Required for Assembly (included): Allen key

zipper compartment.

## SAFAVIEH COUTURE

SFV4704

Dimensions:48.43"WX18.31"DX15.75"H

Weight Capacity: 275 lbs

**WARNING: DO NOT STAND ON BENCH** 

WARNING: DO NOT OVER TORQUE BOLTS/SCREWS

The legs and hardware are located underneath the bench in the zipper compartment