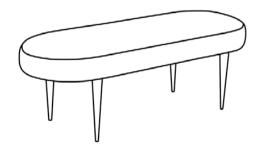

## SAFAVIEH COUTURE

SFV4704

Dimensions:48.43"WX18.31"DX15.75"H

Weight Capacity: 275 lbs

**WARNING: DO NOT STAND ON BENCH** 

WARNING: DO NOT OVER TORQUE BOLTS/SCREWS

The legs and hardware are located underneath the bench in the zipper compartment