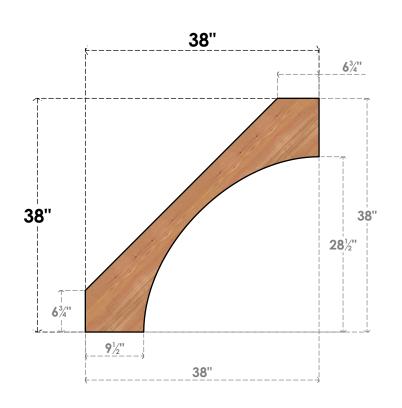

## BRC06X38X38WTL00SWR

5 1/2"W X 38"D X 38"H WESTLAKE SMOOTH BRACE, WESTERN RED CEDAR

## **FRONT**

**EKENA MILLWORK** 2300 WEST MAIN ST. CLARKSVILLE, TX 75426 TOLL FREE: 866-607-0453 WWW.EKENAMILLWORK.COM