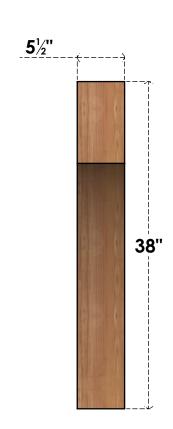

## BRC06X38X38WTL00SWR

5 1/2"W X 38"D X 38"H WESTLAKE SMOOTH BRACE, WESTERN RED CEDAR

## SIDE