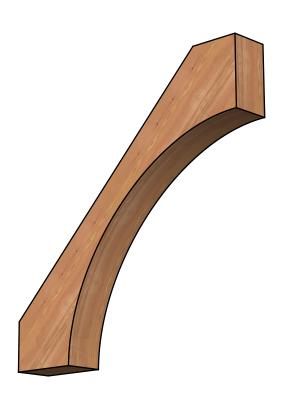

## BRC06X38X38WTL00SWR

5 1/2"W X 38"D X 38"H WESTLAKE SMOOTH BRACE, WESTERN RED CEDAR