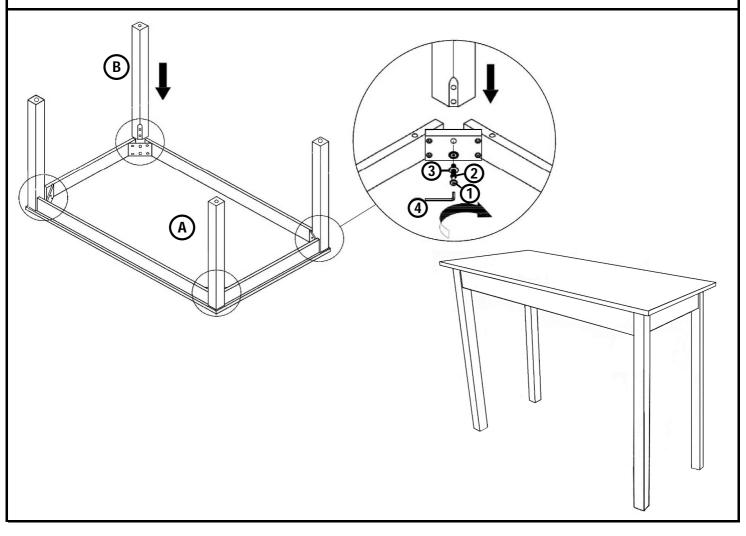

| PARTS LIST |             |           |          | HARDWARE LIST |             |                     |          |  |
|------------|-------------|-----------|----------|---------------|-------------|---------------------|----------|--|
| Parts No.  | Description |           | Quantity | Parts No.     | Description |                     | Quantity |  |
| A          |             | Table Top | 1        | 1             | Ĩ           | JCBB M8 X 70mm      | 8 Pcs    |  |
|            |             |           |          | 2             | 0           | Spring Washer 5/16" | 8 Pcs    |  |
| В          |             | Table Leg | 4        | 3             | 0           | Flat Washer 5/16"   | 8 Pcs    |  |
|            |             |           |          | 4             |             | Allen Key M5        | 1 Pc     |  |