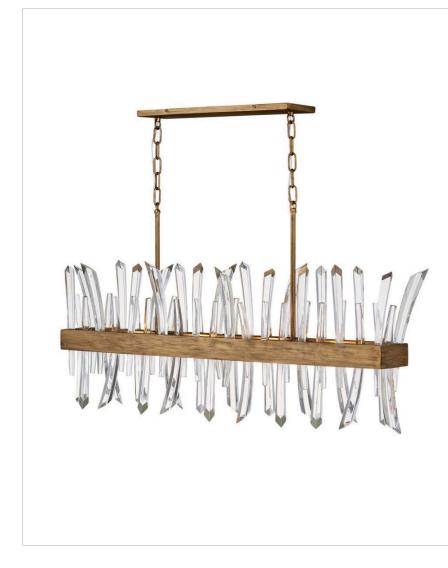

### FR30908BNG

FOUR LIGHT LINEAR

A compelling design that captivates from any angle, the Revel family gleams with sophistication. Luxurious crystal rods are honed into unexpected asymmetrical formations to produce an organic elegance that is both raw and refined. Revel's linear and circular chandeliers are available in both Burnished Gold and rich Black finish options.

#### DETAILS

| DETAILS   |                |
|-----------|----------------|
| FINISH:   | Burnished Gold |
| MATERIAL: | Steel          |

#### DIMENSIONS

| WIDTH:  | 41.5" |
|---------|-------|
| HEIGHT: | 16"   |
| DEPTH:  | 5.3   |
| WEIGHT: | 6.8lb |

| LIGHT SOURCE  |             |
|---------------|-------------|
| LIGHT SOURCE: | Socket      |
| WATTAGE:      | 4-60w Cand. |
| VOLTAGE:      | 120v        |