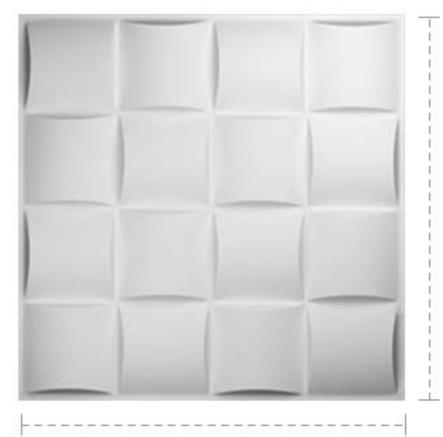

## WP20X20BAWH

## 19 5/8"W X 19 5/8"H BAILE ENDURAWALL DECORATIVE 3D WALL PANEL, WHITE

19 5/8

|---| | 5/8"

**PROFILE** 

19 5/8"

**FRONT** 

- 1. INSTALLATION TO BE COMPLETED IN ACCORDANCE WITH MANUFACTURER'S SPECIFICATIONS.
- 2. DO NOT SCALE DRAWING.
- 3. THIS DRAWING IS INTENDED FOR USE BY ARCHITECTS, ENGINEERS, CONTRACTORS, CONSULTANTS AND DESIGN PROFESSIONALS FOR PLANNING PURPOSES ONLY. THIS DRAWING MAY NOT BE USED FOR CONSTRUCTION.
- 4. ALL INFORMATION CONTAINED HEREIN WAS CURRENT AT THE TIME OF DEVELOPMENT BUT MUST BE REVIEWED AND APPROVED BY THE PRODUCT MANUFACTURER TO BE CONSIDERED ACCURATE. REVISION DATE: 4/19/2021