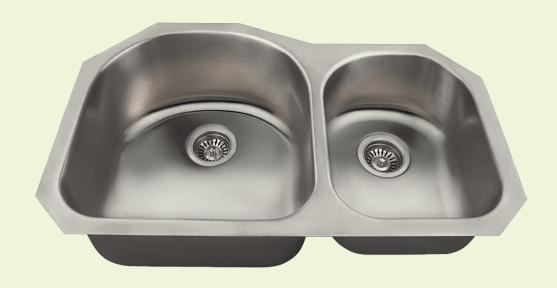

## US1031L Kitchen Sink

## **Stainless Steel**

Stainless Steel is the most popular choice for today's kitchens due to its clean look and durability. The beautiful brushed satin finish helps to hide small scratches that may occur over the lifetime of the sink. Our Stainless Steel sinks are made from high quality 14, 16, 18 or 20 gauge steel. Most models are made of one piece construction that ensures the sturdiest kitchen sink you will find. Our sinks are made from 300-series stainless steel and are guaranteed not to rust or stain. Each sink is fully insulated and has a sound dampening pad. Our stainless steel sinks are backed by a limited lifetime warranty.

31 1/4" x 20" x 9"
18-Gauge Steel
Certified High-Quality 300 Series Stainless Steel
Brushed Satin Finish
Offset Drain
Thick Sound Dampener Rubber Pad
One-Piece Construction
Cardboard Cutout Template Included
Installation Hardware Included
Limited Lifetime Warranty