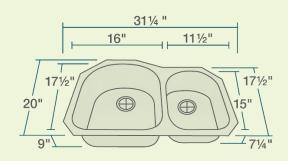

31 1/4" x 20" x 9"
18-Gauge Steel
Certified High-Quality 300 Series Stainless Steel
Brushed Satin Finish
Offset Drain
Thick Sound Dampener Rubber Pad
One-Piece Construction
Cardboard Cutout Template Included
Installation Hardware Included
Limited Lifetime Warranty