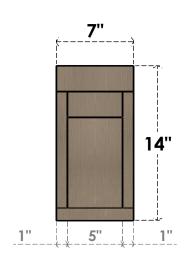

## **FRONT PROFILE**

## ITEM NUMBER: CORU07X14X14RIVRCPR

7"W X 14"D X 14"H SERIES 1 CLASSIC RIVERA ROUGH CEDAR TIMBERTHANE FAUX WOOD CORBEL, PRIMED