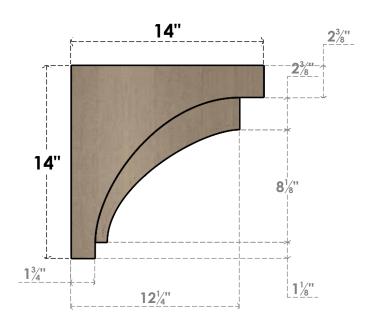

## SIDE PROFILE

## ITEM NUMBER: CORU07X14X14RIVRCPR

7"W X 14"D X 14"H SERIES 1 CLASSIC RIVERA ROUGH CEDAR TIMBERTHANE FAUX WOOD CORBEL, PRIMED