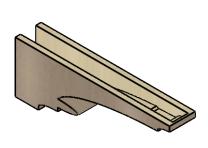

### ITEM NUMBER: CORU05X30X10DIARCPR

5"W X 30"D X 10"H SERIES 3 THIN DIANE ROUGH CEDAR TIMBERTHANE FAUX WOOD CORBEL, PRIMED

## **ISOMETRIC**

**EKENA MILLWORK** 2300 WEST MAIN ST. CLARKSVILLE, TX 75426 TOLL FREE: 866-607-0453 WWW.EKENAMILLWORK.COM

GENERATED DATE: 01/28/2023

- 1. INSTALLATION TO BE COMPLETED IN ACCORDANCE WITH MANUFACTURER'S SPECIFICATIONS.