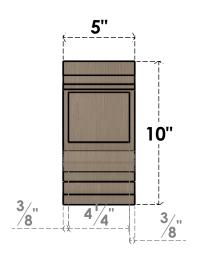

### ITEM NUMBER: CORU05X30X10DIARCPR

5"W X 30"D X 10"H SERIES 3 THIN DIANE ROUGH CEDAR TIMBERTHANE FAUX WOOD CORBEL, PRIMED

# **FRONT PROFILE**