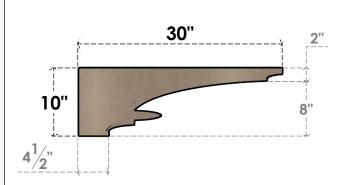

### ITEM NUMBER: CORU05X30X10DIARCPR

5"W X 30"D X 10"H SERIES 3 THIN DIANE ROUGH CEDAR TIMBERTHANE FAUX WOOD CORBEL, PRIMED

## SIDE PROFILE