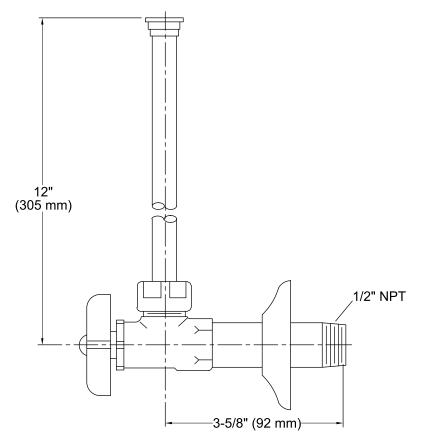

#### Features

- Brass construction.
- Compression valve.
- Annealed vertical tube with supply flange.
- 1/2" NPT connection with flange.
- Four-arm handle stop.

Codes/Standards

ASME A112.18.1/CSA B125.1

**KOHLER® One-Year Limited Warranty** 

### **Technical Information**

All product dimensions are nominal.