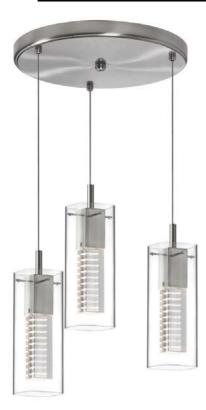

## 1093P-12R-SC - 3LT Linear Round Pendant

## 3 Lite Satin Chrome Crystal Round Pendant 4' Clear Silver Cord

| Height           | 9.5           | No. of Bulbs        | 3                 |
|------------------|---------------|---------------------|-------------------|
| Width/Length     | 3             | LED                 | Yes               |
| Depth            | 12            | Total Wattage       | 105               |
| Weight           | 12            |                     |                   |
| Body Material    | Metal         | Second Material     | Crystal           |
| Finish/Color     | Satin Chrome  | Second Finish/Color | Clear             |
| Type of Finish   | Electroplated |                     |                   |
| Bulb 1 Amount    | 3             | Rated For           | Dry Location      |
| Bulb 1 Base Type | MR11          | Voltage             | 12V               |
| Bulb 1 Max Watt. | 35W           |                     |                   |
| Bulb 1 Included  | No            | Approval            | cUL or equivalent |
| Bulb 1 Lumens    |               | Warranty            | 1 Year            |
| Bulb 1 CRI       |               |                     |                   |