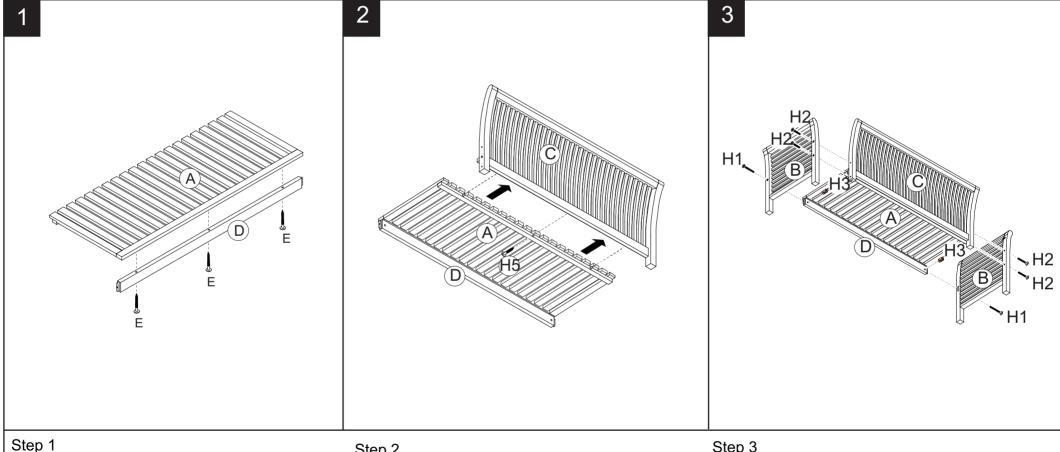

Estimated Assembly Time: 10 minutes.

Tools Required for Assembly (included): Allen Key

Attach seat frame (A) to cross bar of leg (D), use screws (E) and tighten with allen key (H4).

Step 2
Connect back frame (A) with seat frame (C) as arrow direction.

Step 3
Attach leg frame (B) to back frame (A),use allen bolts (H2),tighten with allen key(H4).
Attach leg frame (B) to seat frame (C),use allen bolts (H1) & horizontal spread (H3),tighten with allen key (H4).