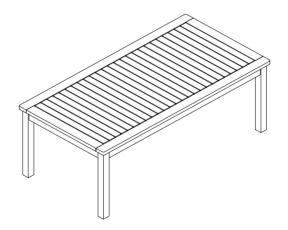

### **Part List and Hardware List**

| PIECE | DESCRIPTION     | PICTURE           | QUANTITY |
|-------|-----------------|-------------------|----------|
| А     | Top Frame table |                   | 1X       |
| В     | Short frame     |                   | 2X       |
| С     | Log frame       |                   | 2X       |
| D     | Butter          |                   | 4X       |
| Е     | Leg             |                   | 4X       |
| F     | Allen bolt L1   | <b>0</b> L 8x60mm | 4X       |
| H1    | Allen bolt L2   | 6x60mm            | 12X      |
| H2    | Washer          | 0                 | 4X       |
| H3    | Allen key       |                   | 1X       |

## Model# PAT7005

Product Dimensions:19.68" W x 31.39" D x 15.75" H