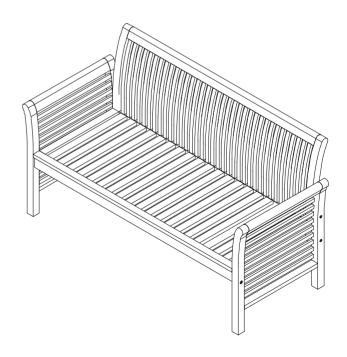

## Model# PAT7005

Product Dimensions:50.39" W x 23.62" D x 30.31" H

Estimated Assembly Time: 10 minutes.

Tools Required for Assembly (included): Allen Key

Attach seat frame (A) to cross bar of leg (D), use screws (E) and tighten with allen key (H4).

Step 2
Connect back frame (A) with seat frame (C) as arrow direction.

Step 3
Attach leg frame (B) to back frame (A),use allen bolts (H2),tighten with allen key(H4).
Attach leg frame (B) to seat frame (C),use allen bolts (H1) & horizontal spread (H3),tighten with allen key (H4).