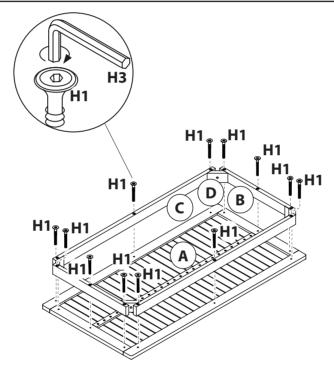

Estimated Assembly Time: 10 minutes.

Tools Required for Assembly (included): Allen Key

Attach seat frame (A) to cross bar of leg (D), use screws (E) and tighten with allen key (H4).

Step 2
Connect back frame (A) with seat frame (C) as arrow direction.

Step 3
Attach leg frame (B) to back frame (A),use allen bolts (H2),tighten with allen key(H4).
Attach leg frame (B) to seat frame (C),use allen bolts (H1) & horizontal spread (H3),tighten with allen key (H4).

Estimated Assembly Time: 10 minutes.

Tools Required for Assembly (included): Allen Key

Step 1
Attach seat frame (C) to cross bar of leg (D), use screws (E) and tighten with allen key (H4).

Connect back frame (A) with seat frame (C) as arrow direction.

Attach leg frame (B) to back frame (A),use allen bolts (H2),tighten with allen key(H4).

Attach leg frame (B) to seat frame (C),use allen bolts (H1) & horizontal spread (H3),tighten with allen key (H4).