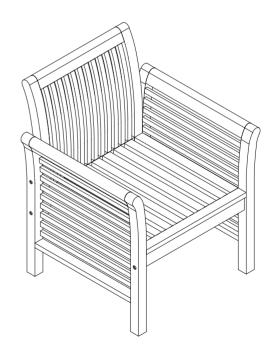

## Model# PAT7005

Product Dimensions:24" W x 23.62" D x 30.31" H

Estimated Assembly Time: 10 minutes.

Tools Required for Assembly (included): Allen Key

Step 1
Attach seat frame (C) to cross bar of leg (D), use screws (E) and tighten with allen key (H4).

Connect back frame (A) with seat frame (C) as arrow direction.

Attach leg frame (B) to back frame (A),use allen bolts (H2),tighten with allen key(H4).

Attach leg frame (B) to seat frame (C),use allen bolts (H1) & horizontal spread (H3),tighten with allen key (H4).