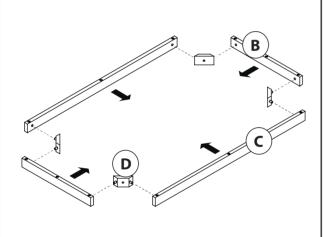

Estimated Assembly Time: 10 minutes.

Tools Required for Assembly (included): Allen Key

Attach seat frame (A) to cross bar of leg (D), use screws (E) and tighten with allen key (H4).

Step 2
Connect back frame (A) with seat frame (C) as arrow direction.

Step 3
Attach leg frame (B) to back frame (A),use allen bolts (H2),tighten with allen key(H4).
Attach leg frame (B) to seat frame (C),use allen bolts (H1) & horizontal spread (H3),tighten with allen key (H4).

Estimated Assembly Time: 10 minutes.

Tools Required for Assembly (included): Allen Key

Step 1
Attach seat frame (C) to cross bar of leg (D), use screws (E) and tighten with allen key (H4).

Connect back frame (A) with seat frame (C) as arrow direction.

Attach leg frame (B) to back frame (A),use allen bolts (H2),tighten with allen key(H4).

Attach leg frame (B) to seat frame (C),use allen bolts (H1) & horizontal spread (H3),tighten with allen key (H4).