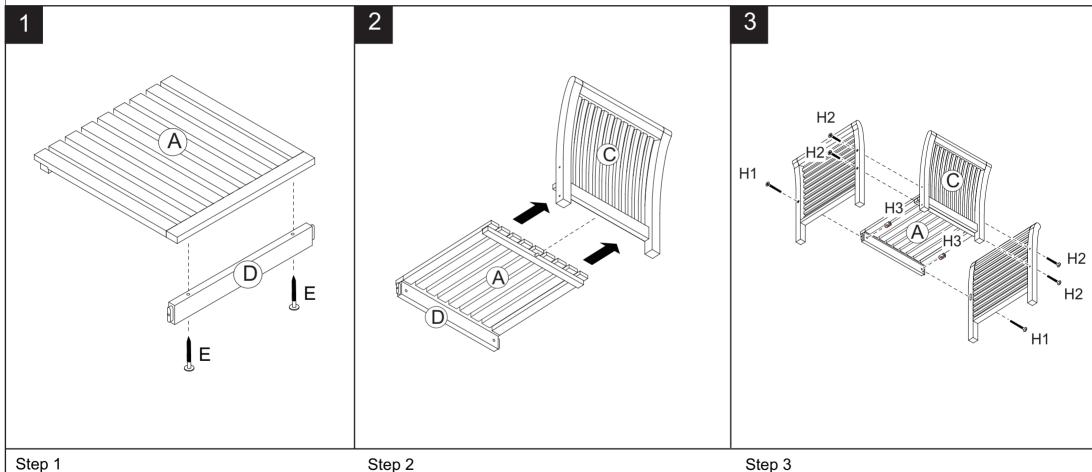

Estimated Assembly Time: 10 minutes.

Tools Required for Assembly (included): Allen Key

Step 1
Attach seat frame (C) to cross bar of leg (D), use screws (E) and tighten with allen key (H4).

Connect back frame (A) with seat frame (C) as arrow direction.

Attach leg frame (B) to back frame (A),use allen bolts (H2),tighten with allen key(H4).

Attach leg frame (B) to seat frame (C),use allen bolts (H1) & horizontal spread (H3),tighten with allen key (H4).